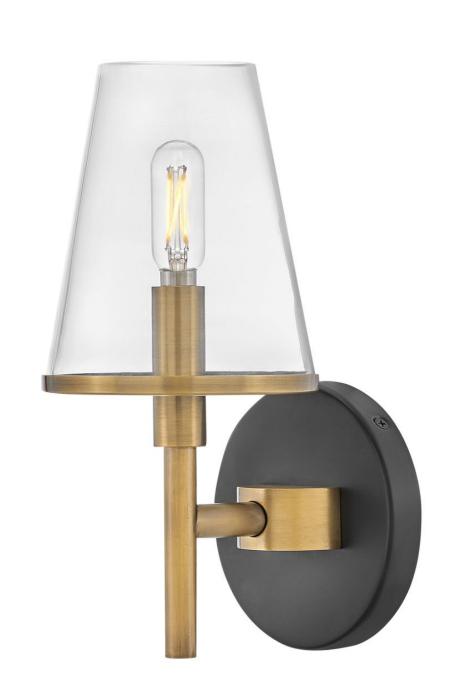

## 51080HB

Marten has a clean, crisp look that brings striking transitional elements to any décor style. Clear glass shades have a Heritage Brass rim, perfectly complementing the Black back plate to tie the aesthetic together. The clean lines provide the satisfaction of balanced symmetry while giving off ample light. FINISH: Heritage Brass GLASS: Clear WIDTH: 5" HEIGHT: 11" DEPTH: 0 LIGHT SOURCE: Socketed WATTAGE: 1-5w Cand. LED, 60w Equiv.