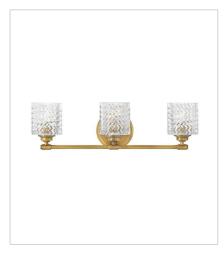

5043HB THREE LIGHT VANITY 24" W, 7.5" H Socketed 3-14w Med. LED, 100w Equiv.

5044HB FOUR LIGHT VANITY 32" W, 7.5" H Socketed 4-14w Med. LED, 100w Equiv.

5041HB SMALL FLUSH MOUNT 12" W, 6" H Socketed 2-7w Med. LED, 60w Equiv.