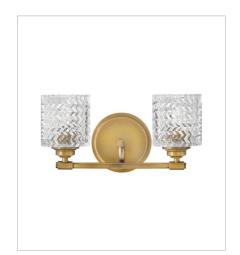

FINISH: Heritage Brass

GLASS: Clear Chevron, Clear Chevron &

**Etched Lens** 

5040HB SINGLE LIGHT VANITY 5.5" W, 7.8" H Socketed 1-14w Med. LED, 100w Equiv.

5042HB TWO LIGHT VANITY 14.5" W, 7.5" H Socketed 2-14w Med. LED, 100w Equiv.