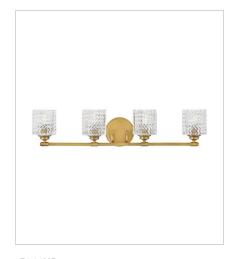

5043HB THREE LIGHT VANITY 24" W, 7.5" H Socketed 3-14w Med. LED, 100w Equiv.

5044HB FOUR LIGHT VANITY 32" W, 7.5" H Socketed 4-14w Med. LED, 100w Equiv.

5041HB SMALL FLUSH MOUNT 12" W, 6" H Socketed 2-7w Med. LED, 60w Equiv.