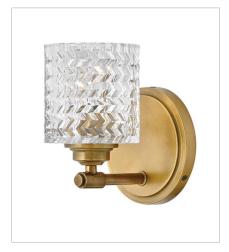

FINISH: Heritage Brass

GLASS: Clear Chevron, Clear Chevron &

**Etched Lens** 

5040HB SINGLE LIGHT VANITY 5.5" W, 7.8" H Socketed 1-14w Med. LED, 100w Equiv.

5042HB TWO LIGHT VANITY 14.5" W, 7.5" H Socketed 2-14w Med. LED, 100w Equiv.