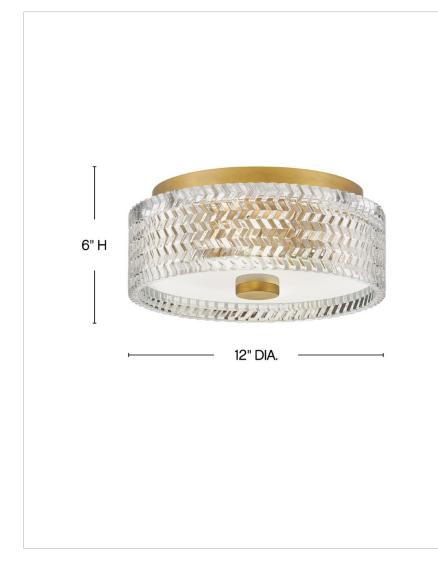

## ELLE

5041HB

SMALL FLUSH MOUNT

Elegant with a modern edge, Elle's graceful design features rich chevron-cut glass that beautifully refracts light and creates a dramatic focal point within your space. The gleaming metal finish adds a hint of glam and a touch of radiance to any décor.

| DIMENSIONS |  |
|------------|--|
|            |  |

| WIDTH:  | 12"  |
|---------|------|
| HEIGHT: | 6"   |
| WEIGHT: | 12lb |

| LIGHT SOURCE  |                       |
|---------------|-----------------------|
| LIGHT SOURCE: | Socketed              |
| WATTAGE:      | 2-7w Med. LED, 60w Ed |
| VOLTAGE:      | 120v                  |