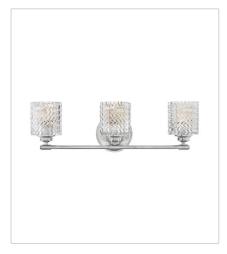

## **ELLE**

Elegant with a modern edge, Elle's graceful design features rich chevron-cut glass that beautifully refracts light and creates a dramatic focal point within your space. The gleaming metal finish adds a hint of glam and a touch of radiance to any décor.

5043CM THREE LIGHT VANITY 24" W, 7.5" H Socketed 3-14w Med. LED, 100w Equiv.

**5044CM**FOUR LIGHT VANITY
32" W, 7.5" H
Socketed
4-14w Med. LED, 100w Equiv.

5041CM SMALL FLUSH MOUNT 12" W, 6" H Socketed 2-7w Med. LED, 60w Equiv.