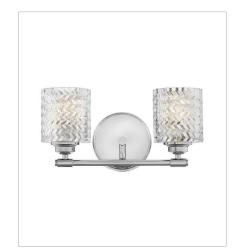

## **ELLE**

Elegant with a modern edge, Elle's graceful design features rich chevron-cut glass that beautifully refracts light and creates a dramatic focal point within your space. The gleaming metal finish adds a hint of glam and a touch of radiance to any décor.

FINISH: Chrome

GLASS: Clear Chevron, Clear Chevron &

**Etched Lens** 

**5040CM**SINGLE LIGHT VANITY
5.5" W, 7.8" H
Socketed
1-14w Med. LED, 100w Equiv.

5042CM TWO LIGHT VANITY 14.5" W, 7.5" H Socketed 2-14w Med. LED, 100w Equiv.