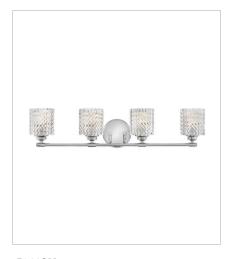

## **ELLE**

Elegant with a modern edge, Elle's graceful design features rich chevron-cut glass that beautifully refracts light and creates a dramatic focal point within your space. The gleaming metal finish adds a hint of glam and a touch of radiance to any décor.

5043CM THREE LIGHT VANITY 24" W, 7.5" H Socketed 3-14w Med. LED, 100w Equiv.

**5044CM**FOUR LIGHT VANITY
32" W, 7.5" H
Socketed
4-14w Med. LED, 100w Equiv.

5041CM SMALL FLUSH MOUNT 12" W, 6" H Socketed 2-7w Med. LED, 60w Equiv.