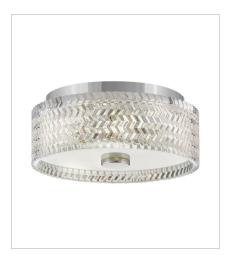

## **ELLE**

Elegant with a modern edge, Elle's graceful design features rich chevron-cut glass that beautifully refracts light and creates a dramatic focal point within your space. The gleaming metal finish adds a hint of glam and a touch of radiance to any décor.

5043CM THREE LIGHT VANITY 24" W, 7.5" H Socketed 3-14w Med. LED, 100w Equiv.

**5044CM**FOUR LIGHT VANITY
32" W, 7.5" H
Socketed
4-14w Med. LED, 100w Equiv.

5041CM SMALL FLUSH MOUNT 12" W, 6" H Socketed 2-7w Med. LED, 60w Equiv.