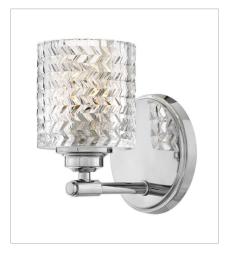

## **ELLE**

Elegant with a modern edge, Elle's graceful design features rich chevron-cut glass that beautifully refracts light and creates a dramatic focal point within your space. The gleaming metal finish adds a hint of glam and a touch of radiance to any décor.

FINISH: Chrome

GLASS: Clear Chevron, Clear Chevron &

**Etched Lens** 

**5040CM**SINGLE LIGHT VANITY
5.5" W, 7.8" H
Socketed
1-14w Med. LED, 100w Equiv.

5042CM TWO LIGHT VANITY 14.5" W, 7.5" H Socketed 2-14w Med. LED, 100w Equiv.