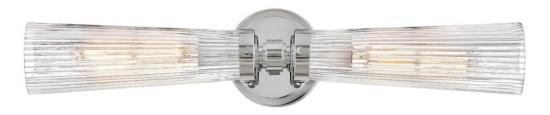

## 50092PN

Add a dash of traditional brilliance into your every day with Jude. Featuring fluted glass held in place with decorative knobs, this family showcases timeless, traditional elegance with a unique finish. The light extends from either side, anchored in the middle for a silhouette that's as striking as it is functional. FINISH: Polished Nickel GLASS: Clear Fluted WIDTH: 24" HEIGHT: 5" DEPTH: 0 LIGHT SOURCE: Socketed WATTAGE: 2-10w Med. LED, 60w Equiv.