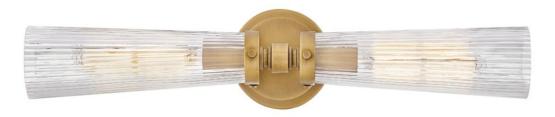

## 50092HB

Add a dash of traditional brilliance into your every day with Jude. Featuring fluted glass held in place with decorative knobs, this family showcases timeless, traditional elegance with a unique finish. The light extends from either side, anchored in the middle for a silhouette that's as striking as it is functional. FINISH: Heritage Brass GLASS: Clear Fluted WIDTH: 24" HEIGHT: 5" DEPTH: 0 LIGHT SOURCE: Socketed WATTAGE: 2-10w Med. LED, 60w Equiv.