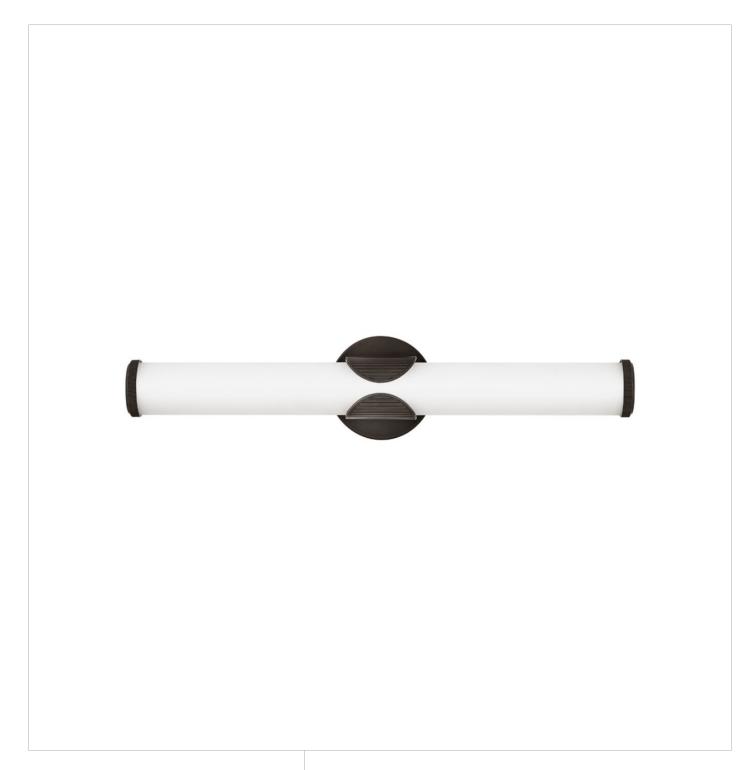

## 50082BX

A slim, streamlined profile paired with the integrated LED light makes Femi your go-to for transitional style. Illumination elegantly extends from the cast ribbed cuff, adding an element of appeal that captures the unexpected. The matching cast end caps balance the linear design for a fixture with instant style gratification in Brushed Nickel, Black Oxide, or Lacquered Brass finish options.

FINISH: Black Oxide GLASS: Etched Opal

WIDTH: 22.3" HEIGHT: 4.8" DEPTH: 0

**LIGHT SOURCE**: Integrated LED

PHONE: (440) 653-5500

Toll Free: 1 (800) 446-5539