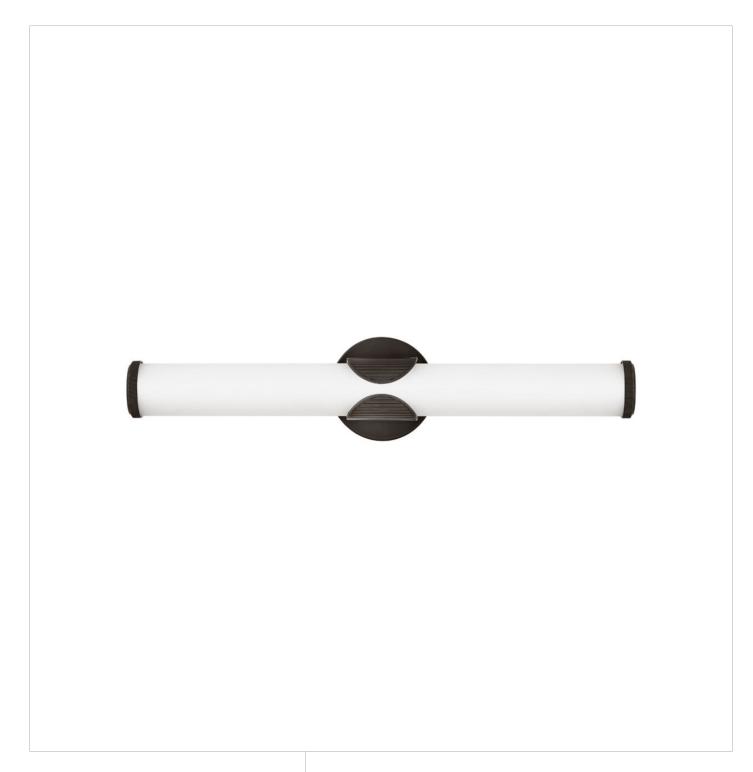

## 50082BX

A slim, streamlined profile paired with the integrated LED light makes Femi your go-to for transitional style. Illumination elegantly extends from the cast ribbed cuff, adding an element of appeal that captures the unexpected. The matching cast end caps balance the linear design for a fixture with instant style gratification in Brushed Nickel, Black Oxide, or Lacquered Brass finish options.

FINISH: Black Oxide GLASS: Etched Opal

WIDTH: 22.3" HEIGHT: 4.8" DEPTH: 0

LIGHT SOURCE: Integrated LED WATTAGE: 33w LED \*Included

HINKLEY 33000 Pin Oak Parkway Avon Lake, OH 44012 **PHONE: (440) 653-5500** Toll Free: 1 (800) 446-5539 hinkley.com