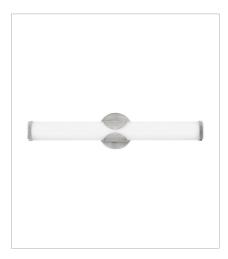

## **FEMI**

A slim, streamlined profile paired with the integrated LED light makes Femi your go-to for transitional style. Illumination elegantly extends from the cast ribbed cuff, adding an element of appeal that captures the unexpected. The matching cast end caps balance the linear design for a fixture with instant style gratification in Brushed Nickel, Black Oxide, or Lacquered Brass finish options.

FINISH: Brushed Nickel GLASS: Etched Opal

50080BN MEDIUM LED SCONCE 4.8" W, 13" H Integrated LED 20w LED \*Included

50082BN
MEDIUM LED VANITY
22.3" W, 4.8" H
Integrated LED
33w LED \*Included

PHONE: (440) 653-5500