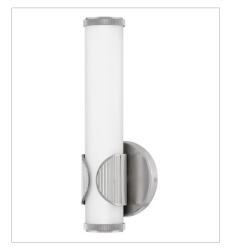

## **FEMI**

A slim, streamlined profile paired with the integrated LED light makes Femi your go-to for transitional style. Illumination elegantly extends from the cast ribbed cuff, adding an element of appeal that captures the unexpected. The matching cast end caps balance the linear design for a fixture with instant style gratification in Brushed Nickel, Black Oxide, or Lacquered Brass finish options.

FINISH: Brushed Nickel GLASS: Etched Opal

50080BN MEDIUM LED SCONCE 4.8" W, 13" H Integrated LED 20w LED \*Included

50082BN
MEDIUM LED VANITY
22.3" W, 4.8" H
Integrated LED
33w LED \*Included

PHONE: (440) 653-5500