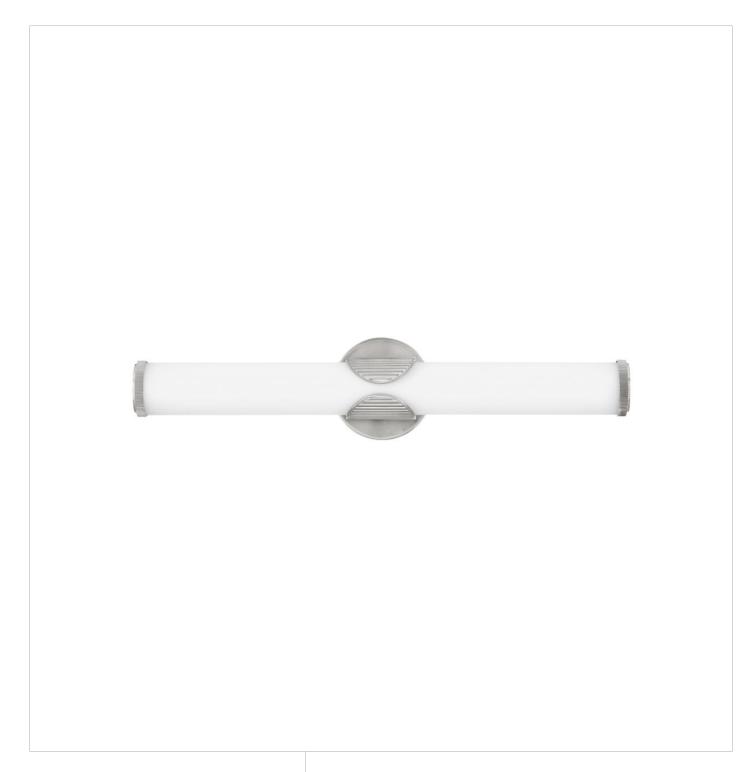

## **FEMI**

MEDIUM LED VANITY

## 50082BN

A slim, streamlined profile paired with the integrated LED light makes Femi your go-to for transitional style. Illumination elegantly extends from the cast ribbed cuff, adding an element of appeal that captures the unexpected. The matching cast end caps balance the linear design for a fixture with instant style gratification in Brushed Nickel, Black Oxide, or Lacquered Brass finish options.

FINISH: Brushed Nickel GLASS: Etched Opal

WIDTH: 22.3" HEIGHT: 4.8" DEPTH: 0

**LIGHT SOURCE**: Integrated LED **WATTAGE**: 33w LED \*Included

HINKLEY 33000 Pin Oak Parkway Avon Lake, OH 44012 **PHONE: (440) 653-5500** Toll Free: 1 (800) 446-5539 hinkley.com