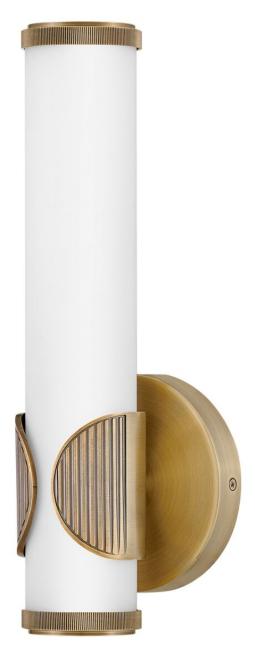

## FEMI

MEDIUM LED SCONCE

## 50080LCB

A slim, streamlined profile paired with the integrated LED light makes Femi your go-to for transitional style. Illumination elegantly extends from the cast ribbed cuff, adding an element of appeal that captures the unexpected. The matching cast end caps balance the linear design for a fixture with instant style gratification in Brushed Nickel, Black Oxide, or Lacquered Brass finish options.

## HINKLEY

FINISH: Lacquered Brass GLASS: Etched Opal WIDTH: 4.8" HEIGHT: 13" DEPTH: 0 LIGHT SOURCE: Integrated LED WATTAGE: 20w LED \*Included

HINKLEY 33000 Pin Oak Parkway Avon Lake, OH 44012 PHONE: (440) 653-5500 Toll Free: 1 (800) 446-5539 hinkley.com