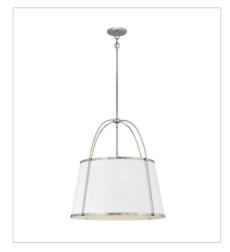

MEDIUM DRUM CHANDELIER 24.5" W, 25.3" H Socketed 4-5w Cand. LED, 60w Equiv.

4893PN MEDIUM SEMI-FLUSH MOUNT 15" W, 9.3" H Socketed 2-12w Med. LED, 100w Equiv.