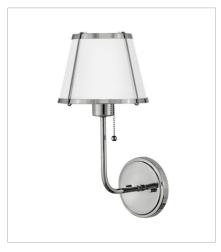

FINISH: Polished Nickel with Matte White

accents

SHADE: Metal

4890PN MEDIUM SINGLE LIGHT SCONCE 7.3" W, 15.8" H Socketed 1-12w Med. LED, 60w Equiv.

4894PN LARGE DRUM PENDANT 16.3" W, 16.3" H Socketed 1-12w Med. LED, 100w Equiv.