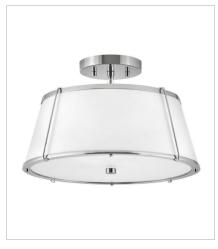

MEDIUM DRUM CHANDELIER 24.5" W, 25.3" H Socketed 4-5w Cand. LED, 60w Equiv.

4893PN MEDIUM SEMI-FLUSH MOUNT 15" W, 9.3" H Socketed 2-12w Med. LED, 100w Equiv.