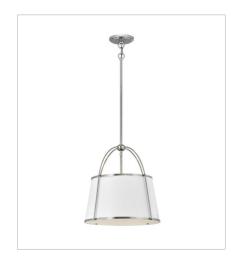

FINISH: Polished Nickel with Matte White

accents

SHADE: Metal

4890PN MEDIUM SINGLE LIGHT SCONCE 7.3" W, 15.8" H Socketed 1-12w Med. LED, 60w Equiv.

4894PN LARGE DRUM PENDANT 16.3" W, 16.3" H Socketed 1-12w Med. LED, 100w Equiv.