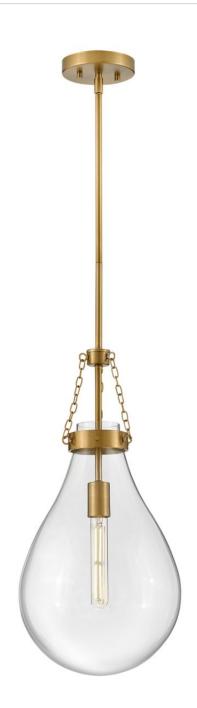

## **ELOISE**

## SMALL PENDANT | 46057LCB

Eloise is bold and balanced with a compelling silhouette that is the definition of "statement-making." The sizable raindrop-shaped glass is further enhanced by the delicate chain detailing to finish off a truly eye-catching fixture. Finding harmony in intricate simplicity, Eloise adds to any transitional, modern, or traditional space.

FINISH: Lacquered Brass

GLASS: Clear WIDTH: 11" HEIGHT: 22.3" DEPTH: 0

**LIGHT SOURCE**: Socketed

WATTAGE: 1-10w Med. LED, 60w Equiv.

HINKLEY 33000 Pin Oak Parkway Avon Lake, OH 44012 **PHONE: (440) 653-5500** Toll Free: 1 (800) 446-5539 hinkley.com