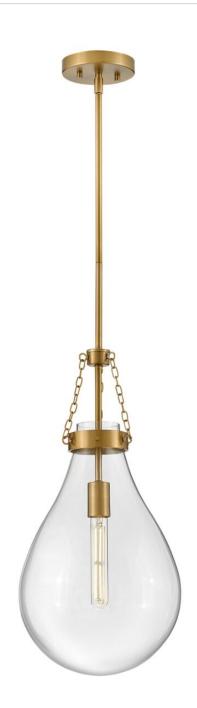

## **ELOISE**

## SMALL PENDANT | 46057LCB

Eloise is bold and balanced with a compelling silhouette that is the definition of "statement-making." Clear, raindrop-shaped glass is further enhanced by the delicate chain detailing to finish off a truly eye-catching fixture. Eloise adds to any transitional, modern, or traditional space.

FINISH: Lacquered Brass

GLASS: Clear WIDTH: 11" HEIGHT: 22.3" DEPTH: 0

**LIGHT SOURCE**: Socketed

WATTAGE: 1-10w Med. LED, 60w Equiv.

**HINKLEY** 33000 Pin Oak Parkway Avon Lake, OH 44012 **PHONE: (440) 653-5500** Toll Free: 1 (800) 446-5539 hinkley.com