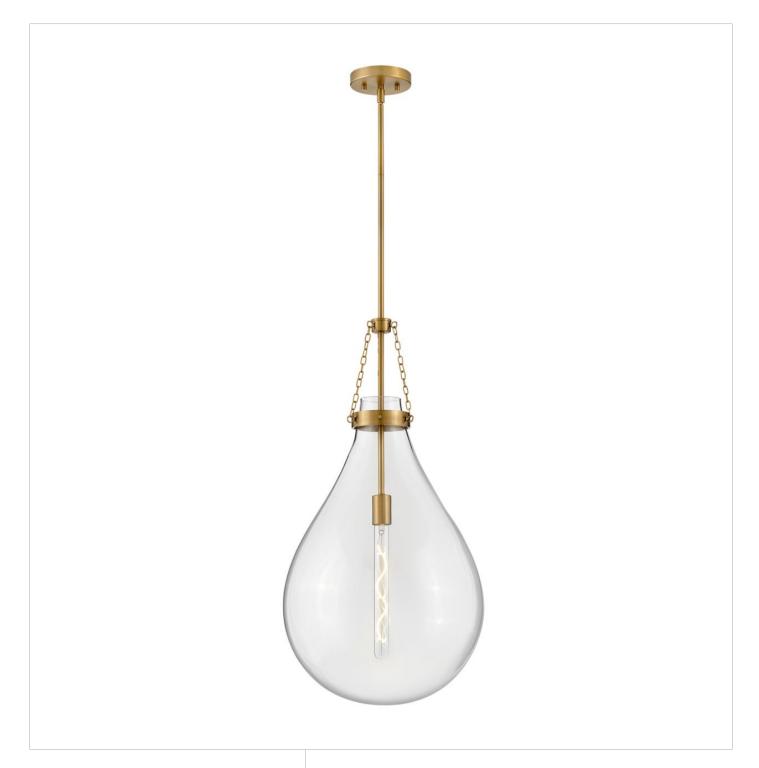

## **ELOISE**

## LARGE PENDANT | 46054LCB

Eloise is bold and balanced with a compelling silhouette that is the definition of "statement-making." The sizable raindrop-shaped glass is further enhanced by the delicate chain detailing to finish off a truly eye-catching fixture. Finding harmony in intricate simplicity, Eloise adds to any transitional, modern, or traditional space.

FINISH: Lacquered Brass

GLASS: Clear WIDTH: 16" HEIGHT: 31.3" DEPTH: 0

**LIGHT SOURCE**: Socketed

WATTAGE: 1-12w Med. LED, 60w Equiv.

HINKLEY 33000 Pin Oak Parkway Avon Lake, OH 44012 **PHONE: (440) 653-5500** Toll Free: 1 (800) 446-5539 hinkley.com