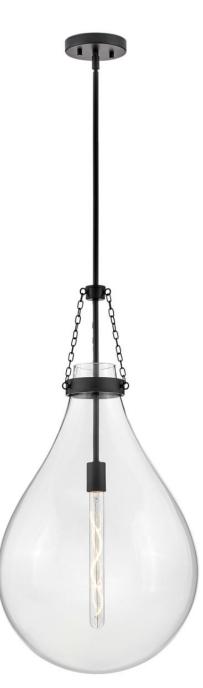

## ELOISE

## LARGE PENDANT | 46054BK

Eloise is bold and balanced with a compelling silhouette that is the definition of "statement-making." The sizable raindropshaped glass is further enhanced by the delicate chain detailing to finish off a truly eye-catching fixture. Finding harmony in intricate simplicity, Eloise adds to any transitional, modern, or traditional space. FINISH: Black GLASS: Clear WIDTH: 16" HEIGHT: 31.3" DEPTH: 0 LIGHT SOURCE: Socketed WATTAGE: 1-12w Med. LED, 60w Equiv.