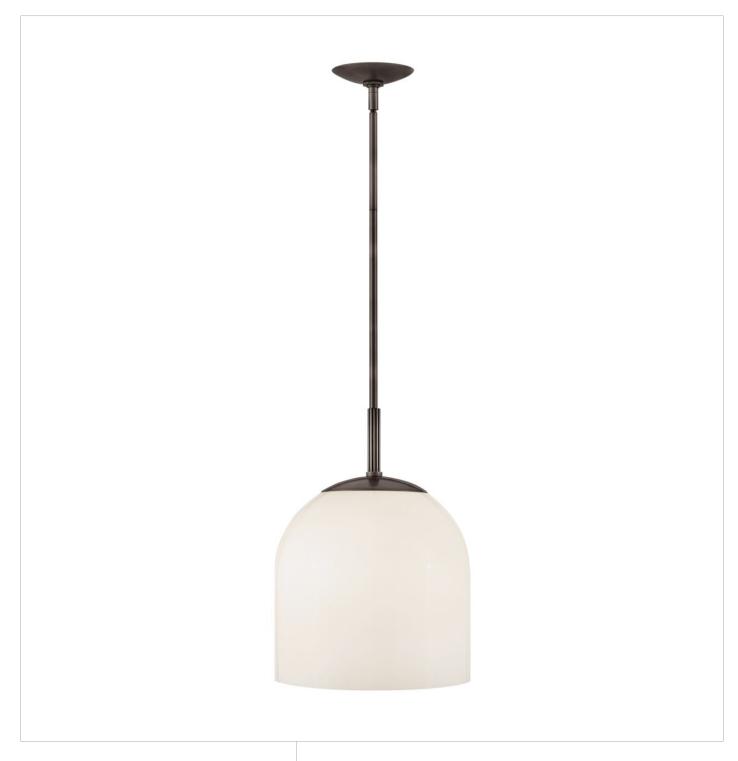

## **WILLA**

MEDIUM CONVERTIBLE PENDANT

## 45097BX

Finding the unique balance of soft, yet strong, Willa commands attention without flaunting. The smooth lines, ribbed stem detailing, and elegant cased opal shade bring the soft glow that complements any transitional or traditional setting. Paired with a striking Black Oxide or Heritage Brass finish option, Willa brings graceful charm to any environment.

FINISH: Black Oxide GLASS: Cased Opal

WIDTH: 12"
HEIGHT: 16.8"
DEPTH: 0

**LIGHT SOURCE**: Socketed

WATTAGE: 1-10w Med. LED, 60w Equiv.

HINKLEY 33000 Pin Oak Parkway Avon Lake, OH 44012 **PHONE: (440) 653-5500** Toll Free: 1 (800) 446-5539 hinkley.com