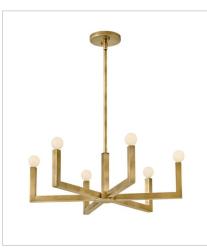

FINISH: Heritage Brass

45042HB MEDIUM TWO LIGHT SCONCE 7.5" W, 12.5" H Socketed 2-5w Cand. LED, 60w Equiv.

45046HB MEDIUM SINGLE TIER CHANDELIER 27" W, 9" H Socketed 6-5w Cand. LED, 60w Equiv.