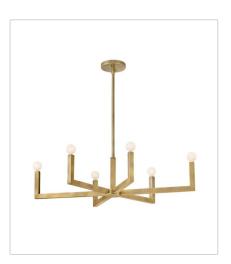

FINISH: Heritage Brass

45042HB MEDIUM TWO LIGHT SCONCE 7.5" W, 12.5" H Socketed 2-5w Cand. LED, 60w Equiv.

45046HB MEDIUM SINGLE TIER CHANDELIER 27" W, 9" H Socketed 6-5w Cand. LED, 60w Equiv.