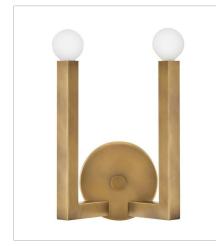

## WALL MOUNT

The Ezra family stunningly pairs minimalist elegance with an industrial edge. The strong square arms, sharp angles, and bold silhouette add dimensional appeal, bringing interest to dining rooms, foyers, kitchens, and beyond. Pairing Ezra with a globe-style bulb nails down the transitional, midcentury modern vibe.

FINISH: Heritage Brass

45042HB MEDIUM TWO LIGHT SCONCE 7.5" W, 12.5" H Socketed 2-5w Cand. LED, 60w Equiv.

45046HB MEDIUM SINGLE TIER CHANDELIER 27" W, 9" H Socketed 6-5w Cand. LED, 60w Equiv.