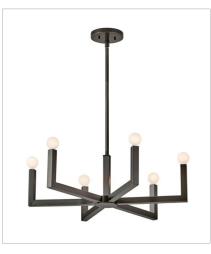

## WALL MOUNT

The Ezra family stunningly pairs minimalist elegance with an industrial edge. The strong square arms, sharp angles, and bold silhouette add dimensional appeal, bringing interest to dining rooms, foyers, kitchens, and beyond. Pairing Ezra with a globe-style bulb nails down the transitional, midcentury modern vibe.

FINISH: Black Oxide

45042BX MEDIUM TWO LIGHT SCONCE 7.5" W, 12.5" H Socketed 2-5w Cand. LED, 60w Equiv.

45046BX MEDIUM SINGLE TIER CHANDELIER 27" W, 9" H Socketed 6-5w Cand. LED, 60w Equiv.

45048BX

SMALL SIX LIGHT LINEAR 36" W, 9" H Socketed 6-5w Cand. LED, 60w Equiv.