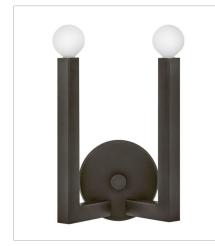

## WALL MOUNT

The Ezra family stunningly pairs minimalist elegance with an industrial edge. The strong square arms, sharp angles, and bold silhouette add dimensional appeal, bringing interest to dining rooms, foyers, kitchens, and beyond. Pairing Ezra with a globe-style bulb nails down the transitional, midcentury modern vibe.

FINISH: Black Oxide

45042BX MEDIUM TWO LIGHT SCONCE 7.5" W, 12.5" H Socketed 2-5w Cand. LED, 60w Equiv.

45046BX MEDIUM SINGLE TIER CHANDELIER 27" W, 9" H Socketed 6-5w Cand. LED, 60w Equiv.

45048BX

SMALL SIX LIGHT LINEAR 36" W, 9" H Socketed 6-5w Cand. LED, 60w Equiv.