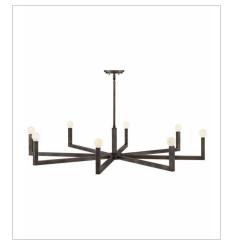

## WALL MOUNT

The Ezra family stunningly pairs minimalist elegance with an industrial edge. The strong square arms, sharp angles, and bold silhouette add dimensional appeal, bringing interest to dining rooms, foyers, kitchens, and beyond. Pairing Ezra with a globe-style bulb nails down the transitional, midcentury modern vibe.

45049BX LARGE SINGLE TIER CHANDELIER 50" W, 9" H Socketed 8-5w Cand. LED, 60w Equiv.

HINKLEY 33000 Pin Oak Parkway Avon Lake, OH 44012 PHONE: (440) 653-5500 Toll Free: 1 (800) 446-5539 hinkley.com