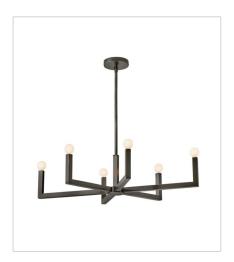

## WALL MOUNT

The Ezra family stunningly pairs minimalist elegance with an industrial edge. The strong square arms, sharp angles, and bold silhouette add dimensional appeal, bringing interest to dining rooms, foyers, kitchens, and beyond. Pairing Ezra with a globe-style bulb nails down the transitional, midcentury modern vibe.

FINISH: Black Oxide

45042BX MEDIUM TWO LIGHT SCONCE 7.5" W, 12.5" H Socketed 2-5w Cand. LED, 60w Equiv.

45046BX MEDIUM SINGLE TIER CHANDELIER 27" W, 9" H Socketed 6-5w Cand. LED, 60w Equiv.

45048BX

SMALL SIX LIGHT LINEAR 36" W, 9" H Socketed 6-5w Cand. LED, 60w Equiv.