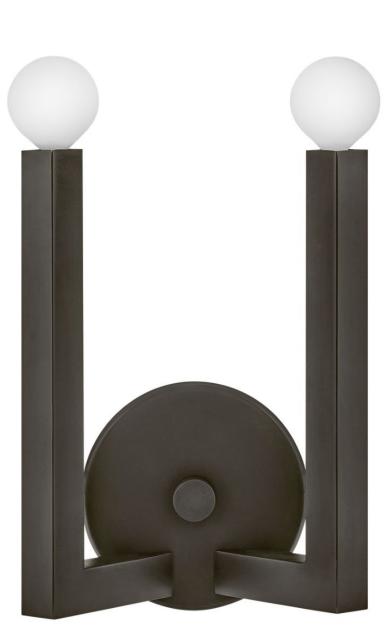

## EZRA

MEDIUM TWO LIGHT SCONCE

## 45042BX

The Ezra family stunningly pairs minimalist elegance with an industrial edge. The strong square arms, sharp angles, and bold silhouette add dimensional appeal, bringing interest to dining rooms, foyers, kitchens, and beyond. Pairing Ezra with a globe-style bulb nails down the transitional, mid-century modern vibe.

FINISH: Black Oxide WIDTH: 7.5" HEIGHT: 12.5" DEPTH: 0 LIGHT SOURCE: Socketed WATTAGE: 2-5w Cand. LED, 60w Equiv.