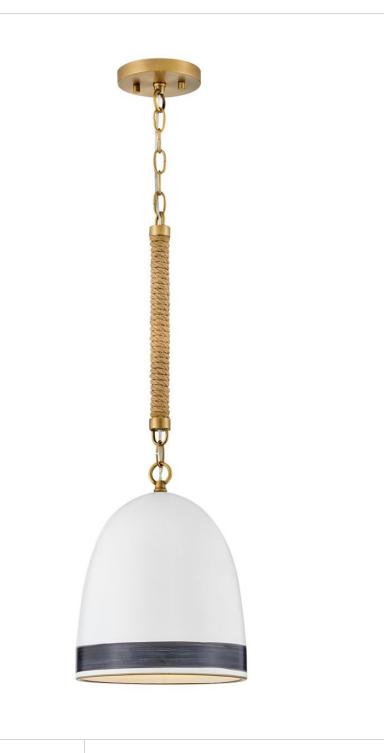

## **NASH**

## SMALL PENDANT | 3364HB-BK

Fresh and welcoming, Nash merges sculptural and functional features with coastal inspiration. A hand-painted stripe and contrasting tipping complete the thrown ceramic shade. Combined with a thick jute rope, the details of Nash bring organic warmth and texture to any space.

**FINISH**: Heritage Brass **SHADE**: Off-White Ceramic

WIDTH: 10" HEIGHT: 27.5" DEPTH: 0

**LIGHT SOURCE**: Socketed

WATTAGE: 1-12w Med. LED, 100W Equiv.

**HINKLEY** 33000 Pin Oak Parkway Avon Lake, OH 44012 **PHONE: (440) 653-5500** Toll Free: 1 (800) 446-5539 hinkley.com