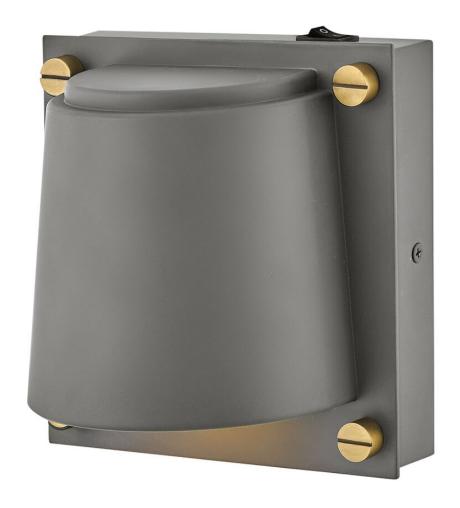

## 32530DMG

Scout subtly catches your eye with its modern design and contrasting decorative screws. The bold, square style makes an impactful statement no matter where it lives, providing plenty of downward light for functionality. The Scout family of fixtures is the perfect balance of strong and functional.

FINISH: Dark Matte Grey

GLASS: Etched **WIDTH**: 6.8" **HEIGHT**: 6.8" **DEPTH**: 0

**LIGHT SOURCE**: Socketed

WATTAGE: 1-6.50w GU10 LED \*Included

33000 Pin Oak Parkway Avon Lake, OH 44012

PHONE: (440) 653-5500 Toll Free: 1 (800) 446-5539