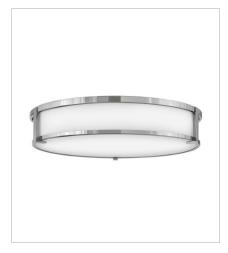

## LOWELL

Lowell is a transitional design with clean lines and a subtle midcentury modern overtone. Robust cast L-bracket details combine with a twist lock system to maintain a sleek appearance that fits any décor. FINISH: Chrome GLASS: Etched Opal, Clear

3244CM LARGE FLUSH MOUNT 24" W, 4.8" H Socketed 4-7w Med. LED, 60w Equiv.

HINKLEY 33000 Pin Oak Parkway Avon Lake, OH 44012 PHONE: (440) 653-5500 Toll Free: 1 (800) 446-5539 hinkley.com