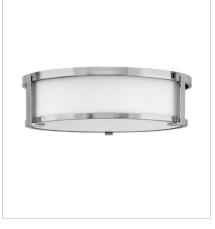

## LOWELL

Lowell is a transitional design with clean lines and a subtle midcentury modern overtone. Robust cast L-bracket details combine with a twist lock system to maintain a sleek appearance that fits any décor. FINISH: Chrome GLASS: Etched Opal, Clear

3244CM LARGE FLUSH MOUNT 24" W, 4.8" H Socketed 4-7w Med. LED, 60w Equiv.

HINKLEY 33000 Pin Oak Parkway Avon Lake, OH 44012 PHONE: (440) 653-5500 Toll Free: 1 (800) 446-5539 hinkley.com