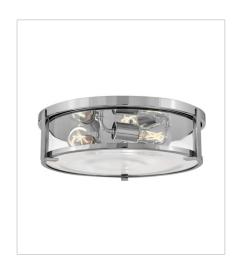

## LOWELL

Lowell is a transitional design with clean lines and a subtle midcentury modern overtone. Robust cast L-bracket details combine with a twist lock system to maintain a sleek appearance that fits any décor. FINISH: Chrome GLASS: Etched Opal, Clear

3241CM MEDIUM FLUSH MOUNT 13.3" W, 4.8" H Socketed 2-7w Med. LED, 60w Equiv.

3243CM LARGE FLUSH MOUNT 16" W, 4.8" H Socketed 3-7w Med. LED, 60w Equiv.

3243CM-CL MEDIUM FLUSH MOUNT 16" W, 4.8" H Socketed 3-7w Med. LED, 60w Equiv.