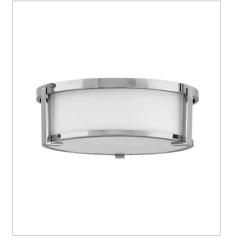

## LOWELL

Lowell is a transitional design with clean lines and a subtle midcentury modern overtone. Robust cast L-bracket details combine with a twist lock system to maintain a sleek appearance that fits any décor. FINISH: Chrome GLASS: Etched Opal, Clear

3241CM MEDIUM FLUSH MOUNT 13.3" W, 4.8" H Socketed 2-7w Med. LED, 60w Equiv.

3243CM LARGE FLUSH MOUNT 16" W, 4.8" H Socketed 3-7w Med. LED, 60w Equiv.

3243CM-CL MEDIUM FLUSH MOUNT 16" W, 4.8" H Socketed 3-7w Med. LED, 60w Equiv.