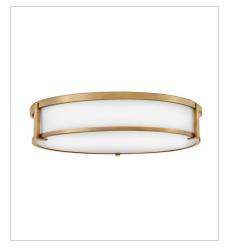

## LOWELL

Lowell is a transitional design with clean lines and a subtle midcentury modern overtone. Robust cast L-bracket details combine with a twist lock system to maintain a sleek appearance that fits any décor. **FINISH**: Brushed Bronze **GLASS**: Etched Opal, Clear

3244BR LARGE FLUSH MOUNT 24" W, 4.8" H Socketed 4-7w Med. LED, 60w Equiv.

HINKLEY 33000 Pin Oak Parkway Avon Lake, OH 44012 PHONE: (440) 653-5500 Toll Free: 1 (800) 446-5539 hinkley.com