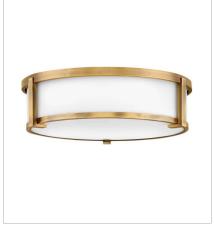

## LOWELL

Lowell is a transitional design with clean lines and a subtle midcentury modern overtone. Robust cast L-bracket details combine with a twist lock system to maintain a sleek appearance that fits any décor. **FINISH**: Brushed Bronze **GLASS**: Etched Opal, Clear

3244BR LARGE FLUSH MOUNT 24" W, 4.8" H Socketed 4-7w Med. LED, 60w Equiv.

HINKLEY 33000 Pin Oak Parkway Avon Lake, OH 44012 PHONE: (440) 653-5500 Toll Free: 1 (800) 446-5539 hinkley.com