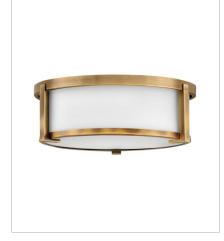

## LOWELL

Lowell is a transitional design with clean lines and a subtle midcentury modern overtone. Robust cast L-bracket details combine with a twist lock system to maintain a sleek appearance that fits any décor. **FINISH**: Brushed Bronze **GLASS**: Etched Opal, Clear

3241BR MEDIUM FLUSH MOUNT 13.3" W, 4.8" H Socketed 2-7w Med. LED, 60w Equiv.

3243BR LARGE FLUSH MOUNT 16" W, 4.8" H Socketed 3-7w Med. LED, 60w Equiv.

3243BR-CL MEDIUM FLUSH MOUNT 16" W, 4.8" H Socketed 3-7w Med. LED, 60w Equiv.