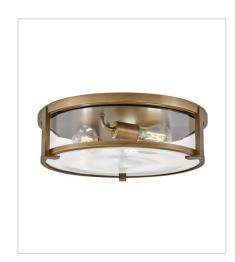

## LOWELL

Lowell is a transitional design with clean lines and a subtle midcentury modern overtone. Robust cast L-bracket details combine with a twist lock system to maintain a sleek appearance that fits any décor. **FINISH**: Brushed Bronze **GLASS**: Etched Opal, Clear

3241BR MEDIUM FLUSH MOUNT 13.3" W, 4.8" H Socketed 2-7w Med. LED, 60w Equiv.

3243BR LARGE FLUSH MOUNT 16" W, 4.8" H Socketed 3-7w Med. LED, 60w Equiv.

3243BR-CL MEDIUM FLUSH MOUNT 16" W, 4.8" H Socketed 3-7w Med. LED, 60w Equiv.