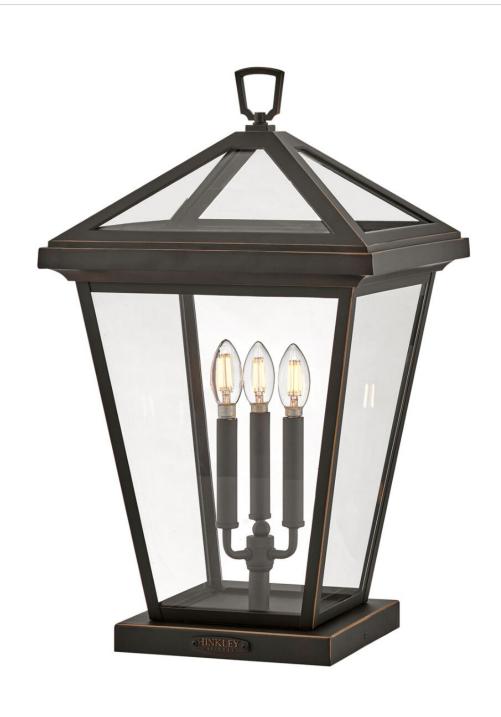

## **ALFORD PLACE**

LARGE PIER MOUNT LANTERN

## 2557OZ

The clean and classic design of Alford Place is the epitome of timeless elegance. The precision die-cast frame and top loop paired with a sealed glass roof provide excellent illumination from all sides. Part of the Estate Series, Alford Place is designed to meet the needs of expansive properties, offering a breadth of fixtures defined by coordinating composition, enduring architecture, and time-honored craftsmanship.

FINISH: Oil Rubbed Bronze

GLASS: Clear WIDTH: 14" HEIGHT: 25.8" DEPTH: 0

**LIGHT SOURCE**: Socketed

WATTAGE: 3-5w Cand. LED, 60w Equiv.

**HINKLEY** 33000 Pin Oak Parkway Avon Lake, OH 44012 **PHONE: (440) 653-5500** Toll Free: 1 (800) 446-5539 hinkley.com