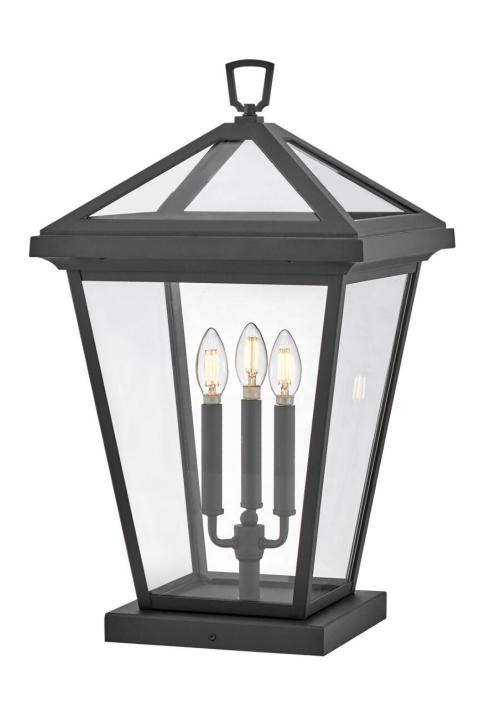

## **ALFORD PLACE**

LARGE PIER MOUNT LANTERN

## 2557MB

The clean and classic design of Alford Place is the epitome of timeless elegance. The precision die-cast frame and top loop paired with a sealed glass roof provide excellent illumination from all sides. Part of the Estate Series, Alford Place is designed to meet the needs of expansive properties, offering a breadth of fixtures defined by coordinating composition, enduring architecture, and time-honored craftsmanship.

FINISH: Museum Black

GLASS: Clear WIDTH: 14" HEIGHT: 25.8" DEPTH: 0

**LIGHT SOURCE**: Socketed

WATTAGE: 3-5w Cand. LED, 60w Equiv.

**HINKLEY** 33000 Pin Oak Parkway Avon Lake, OH 44012 **PHONE: (440) 653-5500** Toll Free: 1 (800) 446-5539 hinkley.com