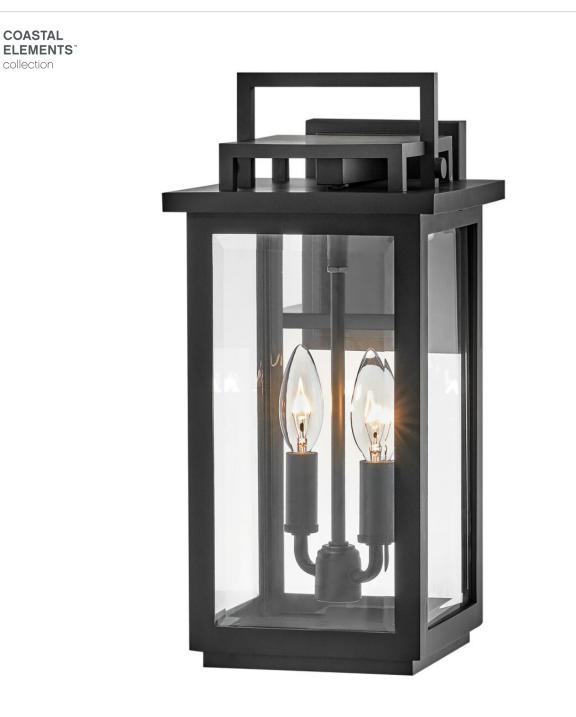

## **WINTHORPE**

COASTAL

collection

## MEDIUM WALL MOUNT LANTERN

## 22110BK

Strong and stately, Winthorpe has clean lines and composite construction to complement any façade. Long, solid panes of glass on each side feature beveled edges that beautifully refract light, a perfect companion to balance the updated traditional silhouette. Part of the Coastal Elements Collection, Winthorpe has an anti-fading finish resistant to rust and corrosion with a 5-year warranty.

## HINKLEY

FINISH: Black GLASS: Clear Beveled WIDTH: 7.3" HEIGHT: 15.5" DEPTH: 0 LIGHT SOURCE: Socketed WATTAGE: 2-5w Cand. LED, 60w Equiv.

HINKLEY 33000 Pin Oak Parkway Avon Lake, OH 44012

PHONE: (440) 653-5500 Toll Free: 1 (800) 446-5539 hinkley.com