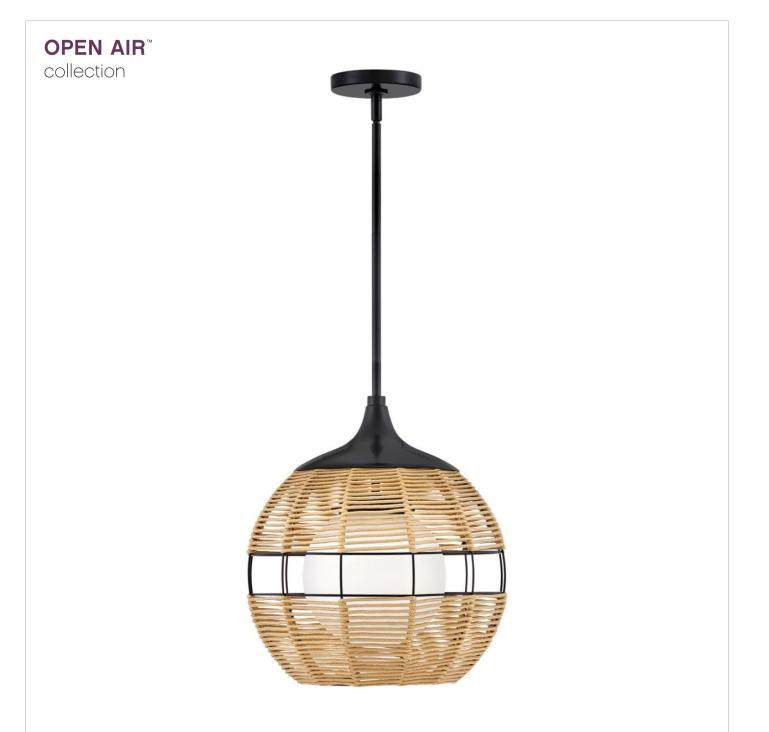

## MADDOX

MEDIUM ORB PENDANT

## 19677BK-NAT

Maddox boasts an edgy, bohemian aesthetic with an openweave design and geometric shape. This orb pendant features weather-resistant nylon rope in Black or Natural with an etched opal globe nestled inside. Maddox casts the perfect outdoor ambient light to accentuate modern outdoor living spaces.

## FINISH: Black GLASS: Etched Opal SHADE: Fabric Shade WIDTH: 14" HEIGHT: 15.5" DEPTH: 0 LIGHT SOURCE: Socketed WATTAGE: 1-10w Med. LED, 100w Equiv.