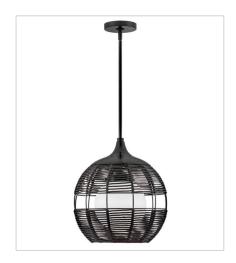

19677BK
MEDIUM ORB PENDANT
14" W, 15.5" H
Socketed
1-10w Med. LED, 100w Equiv.

19677BK-NAT MEDIUM ORB PENDANT 14" W, 15.5" H Socketed 1-10w Med. LED, 100w Equiv.