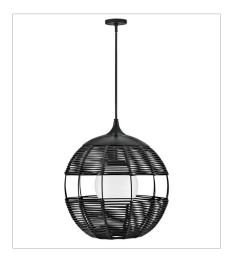

## **HANGING**

**OPEN AIR**<sup>™</sup> collection

Maddox boasts an edgy, bohemian aesthetic with an open-weave design and geometric shape. This orb pendant features weather-resistant nylon rope in Black or Natural with an etched opal globe nestled inside. Maddox casts the perfect outdoor ambient light to accentuate modern outdoor living spaces.

FINISH: Black GLASS: Etched Opal SHADE: Fabric Shade

19675BK MEDIUM ORB CHANDELIER 24.3" W, 26" H Socketed 1-10w Med. LED, 100w Equiv.

19675BK-NAT MEDIUM ORB CHANDELIER 24.3" W, 26" H Socketed 1-10w Med. LED, 100w Equiv.