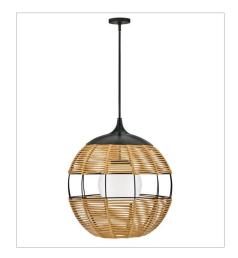

## **HANGING**

**OPEN AIR**<sup>™</sup> collection

Maddox boasts an edgy, bohemian aesthetic with an open-weave design and geometric shape. This orb pendant features weather-resistant nylon rope in Black or Natural with an etched opal globe nestled inside. Maddox casts the perfect outdoor ambient light to accentuate modern outdoor living spaces.

FINISH: Black GLASS: Etched Opal SHADE: Fabric Shade

19675BK MEDIUM ORB CHANDELIER 24.3" W, 26" H Socketed 1-10w Med. LED, 100w Equiv.

19675BK-NAT MEDIUM ORB CHANDELIER 24.3" W, 26" H Socketed 1-10w Med. LED, 100w Equiv.