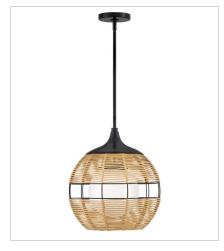

19677BK
MEDIUM ORB PENDANT
14" W, 15.5" H
Socketed
1-10w Med. LED, 100w Equiv.

19677BK-NAT MEDIUM ORB PENDANT 14" W, 15.5" H Socketed 1-10w Med. LED, 100w Equiv.