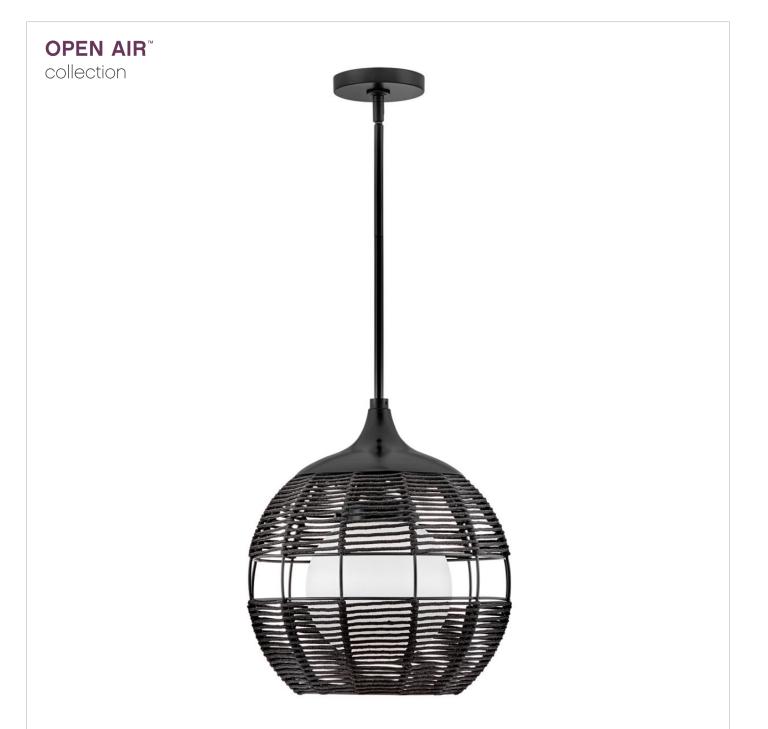

#### 19677BK

Maddox boasts an edgy, bohemian aesthetic with an openweave design and geometric shape. This orb pendant features weather-resistant nylon rope in Black or Natural with an etched opal globe nestled inside. Maddox casts the perfect outdoor ambient light to accentuate modern outdoor living spaces.

### FINISH: Black GLASS: Etched Opal SHADE: Fabric Shade WIDTH: 14" HEIGHT: 15.5" DEPTH: 0 LIGHT SOURCE: Socketed WATTAGE: 1-10w Med. LED, 100w Equiv.