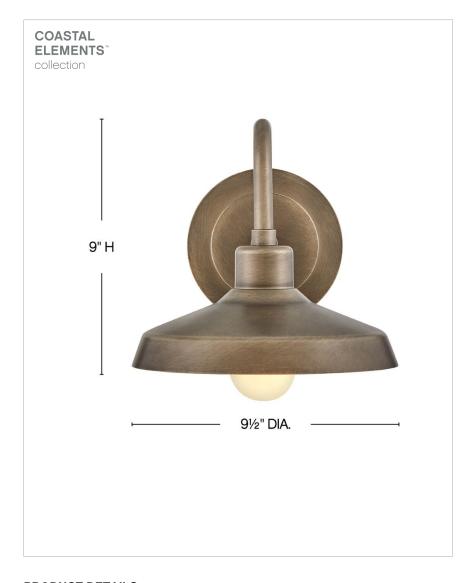

| DIMENSIONS     |         |
|----------------|---------|
| WIDTH:         | 9.5"    |
| HEIGHT:        | 9"      |
| WEIGHT:        | 2.5lb   |
| BACK PLATE:    | 6" Dia. |
| EXTENSION:     | 13.5"   |
| TOP TO OUTLET: | 4.5"    |