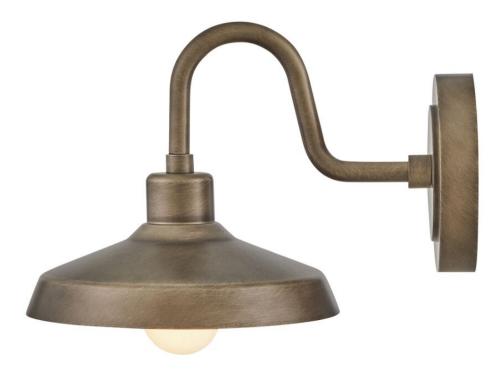

## **FORGE**

SMALL WALL MOUNT BARN LIGHT

## 12076BU

Inspired by a lighting industry staple barn light, Forge features a practical outdoor lighting solution to withstand the elements. Whether it is enduring harsh sunrays, extreme cold or continuous salt air, Forge is built to last with an industrial chic flair. Part of the Coastal Elements Collection, Forge is available in a variety of anti-fading finishes that are resistant to rust and corrosion with a 5-year warranty.

FINISH: Burnished Bronze

WIDTH: 9.5" HEIGHT: 9" DEPTH: 0

LIGHT SOURCE: Socketed

WATTAGE: 1-14w Med. LED, 100w Equiv.

HINKLEY 33000 Pin Oak Parkway Avon Lake, OH 44012 **PHONE: (440) 653-5500** Toll Free: 1 (800) 446-5539 hinkley.com