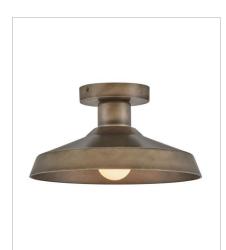

12074BU MEDIUM WALL MOUNT BARN LIGHT 16" W, 17.5" H Socketed 1-14w Med. LED, 100w Equiv.

12076BU SMALL WALL MOUNT BARN LIGHT 9.5" W, 9" H Socketed 1-14w Med. LED, 100w Equiv.

12072BU SMALL FLUSH MOUNT 12" W, 6.5" H Socketed 1-12w Med. LED, 100w Equiv.