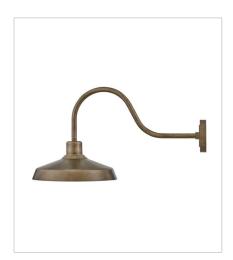

12074BU MEDIUM WALL MOUNT BARN LIGHT 16" W, 17.5" H Socketed 1-14w Med. LED, 100w Equiv.

12076BU SMALL WALL MOUNT BARN LIGHT 9.5" W, 9" H Socketed 1-14w Med. LED, 100w Equiv.

12072BU SMALL FLUSH MOUNT 12" W, 6.5" H Socketed 1-12w Med. LED, 100w Equiv.