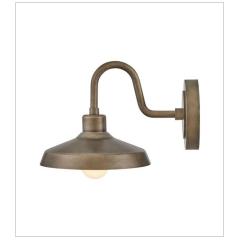

12074BU MEDIUM WALL MOUNT BARN LIGHT 16" W, 17.5" H Socketed 1-14w Med. LED, 100w Equiv.

12076BU SMALL WALL MOUNT BARN LIGHT 9.5" W, 9" H Socketed 1-14w Med. LED, 100w Equiv.

12072BU SMALL FLUSH MOUNT 12" W, 6.5" H Socketed 1-12w Med. LED, 100w Equiv.