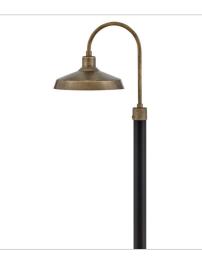

FINISH: Burnished Bronze SHADE: Composite

12070BU MEDIUM WALL MOUNT BARN LIGHT 16" W, 16.5" H Socketed 1-14w Med. LED, 100w Equiv.

12071BU LARGE POST TOP OR PIER MOUN... 16" W, 22" H Socketed 1-14w Med. LED, 100w Equiv.