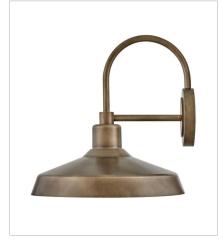

FINISH: Burnished Bronze SHADE: Composite

12070BU MEDIUM WALL MOUNT BARN LIGHT 16" W, 16.5" H Socketed 1-14w Med. LED, 100w Equiv.

12071BU LARGE POST TOP OR PIER MOUN... 16" W, 22" H Socketed 1-14w Med. LED, 100w Equiv.