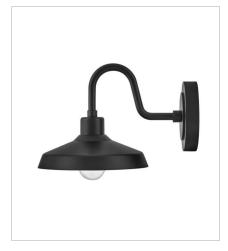

12074BK
MEDIUM WALL MOUNT BARN LIGHT
16" W, 17.5" H
Socketed
1-14w Med. LED, 100w Equiv.

12076BK SMALL WALL MOUNT BARN LIGHT 9.5" W, 9" H Socketed 1-14w Med. LED, 100w Equiv.

12072BK SMALL FLUSH MOUNT 12" W, 6.5" H Socketed 1-12w Med. LED, 100w Equiv.