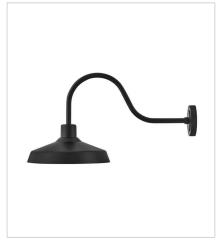

12074BK
MEDIUM WALL MOUNT BARN LIGHT
16" W, 17.5" H
Socketed
1-14w Med. LED, 100w Equiv.

12076BK SMALL WALL MOUNT BARN LIGHT 9.5" W, 9" H Socketed 1-14w Med. LED, 100w Equiv.

12072BK SMALL FLUSH MOUNT 12" W, 6.5" H Socketed 1-12w Med. LED, 100w Equiv.