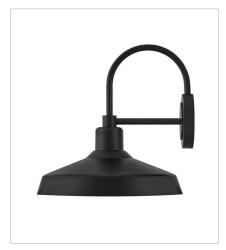

FINISH: Black SHADE: Composite

12070BK MEDIUM WALL MOUNT BARN LIGHT 16" W, 16.5" H Socketed 1-14w Med. LED, 100w Equiv.

12071BK LARGE POST TOP OR PIER MOUN... 16" W, 22" H Socketed 1-14w Med. LED, 100w Equiv.