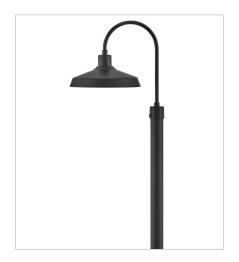

FINISH: Black SHADE: Composite

12070BK MEDIUM WALL MOUNT BARN LIGHT 16" W, 16.5" H Socketed 1-14w Med. LED, 100w Equiv.

12071BK LARGE POST TOP OR PIER MOUN... 16" W, 22" H Socketed 1-14w Med. LED, 100w Equiv.