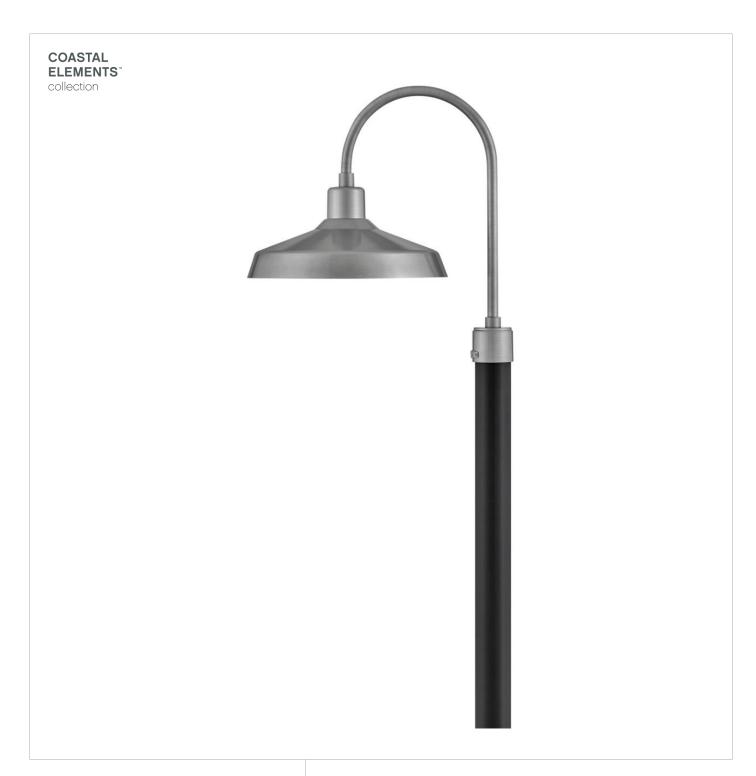

## **FORGE**

LARGE POST TOP OR PIER MOUNT LANTERN

12071AL

Inspired by a lighting industry staple barn light, Forge features a practical outdoor lighting solution to withstand the elements. Whether it is enduring harsh sunrays, extreme cold or continuous salt air, Forge is built to last with an industrial chic flair. Part of the Coastal Elements Collection, Forge is available in a variety of anti-fading finishes that are resistant to rust and corrosion with a 5-year warranty.

FINISH: Antique Brushed Aluminum

**WIDTH**: 16" **HEIGHT**: 22"

LIGHT SOURCE: Socketed

WATTAGE: 1-14w Med. LED, 100w Equiv.

HINKLEY 33000 Pin Oak Parkway Avon Lake, OH 44012 **PHONE: (440) 653-5500** Toll Free: 1 (800) 446-5539 hinkley.com