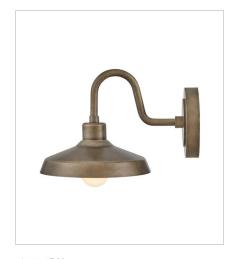

12074BU
MEDIUM WALL MOUNT BARN LIGHT
16" W, 17.5" H
Socketed
1-14w Med. LED, 100w Equiv.

12076BU SMALL WALL MOUNT BARN LIGHT 9.5" W, 9" H Socketed 1-14w Med. LED, 100w Equiv.

12072BU SMALL FLUSH MOUNT 12" W, 6.5" H Socketed 1-12w Med. LED, 100w Equiv.