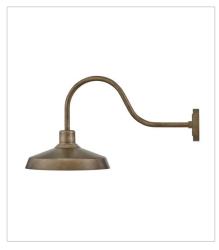

12074BU
MEDIUM WALL MOUNT BARN LIGHT
16" W, 17.5" H
Socketed
1-14w Med. LED, 100w Equiv.

12076BU SMALL WALL MOUNT BARN LIGHT 9.5" W, 9" H Socketed 1-14w Med. LED, 100w Equiv.

12072BU SMALL FLUSH MOUNT 12" W, 6.5" H Socketed 1-12w Med. LED, 100w Equiv.