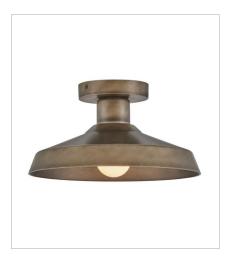

12074BU
MEDIUM WALL MOUNT BARN LIGHT
16" W, 17.5" H
Socketed
1-14w Med. LED, 100w Equiv.

12076BU SMALL WALL MOUNT BARN LIGHT 9.5" W, 9" H Socketed 1-14w Med. LED, 100w Equiv.

12072BU SMALL FLUSH MOUNT 12" W, 6.5" H Socketed 1-12w Med. LED, 100w Equiv.