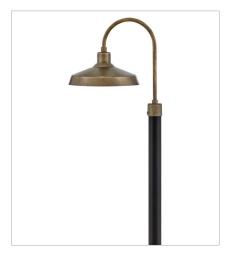

**FINISH**: Burnished Bronze **SHADE**: Composite

12070BU
MEDIUM WALL MOUNT BARN LIGHT
16" W, 16.5" H
Socketed
1-14w Med. LED, 100w Equiv.

12071BU LARGE POST TOP OR PIER MOUN... 16" W, 22" H Socketed 1-14w Med. LED, 100w Equiv.