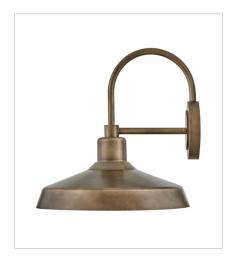

12074BU
MEDIUM WALL MOUNT BARN LIGHT
16" W, 17.5" H
Socketed
1-14w Med. LED, 100w Equiv.

12076BU SMALL WALL MOUNT BARN LIGHT 9.5" W, 9" H Socketed 1-14w Med. LED, 100w Equiv.

12072BU SMALL FLUSH MOUNT 12" W, 6.5" H Socketed 1-12w Med. LED, 100w Equiv.