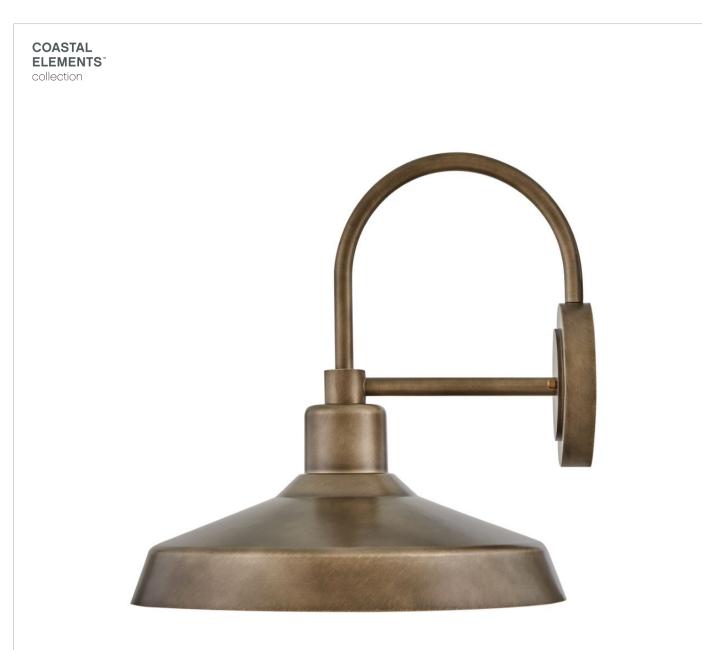

## FORGE

MEDIUM WALL MOUNT BARN LIGHT

## 12070BU

Inspired by a lighting industry staple barn light, Forge features a practical outdoor lighting solution to withstand the elements. Whether it is enduring harsh sunrays, extreme cold or continuous salt air, Forge is built to last with an industrial chic flair. Part of the Coastal Elements Collection, Forge is available in a variety of anti-fading finishes that are resistant to rust and corrosion with a 5-year warranty.

## HINKLEY

FINISH: Burnished Bronze WIDTH: 16" HEIGHT: 16.5" DEPTH: 0 LIGHT SOURCE: Socketed WATTAGE: 1-14w Med. LED, 100w Equiv.

HINKLEY 33000 Pin Oak Parkway Avon Lake, OH 44012 PHONE: (440) 653-5500 Toll Free: 1 (800) 446-5539 hinkley.com