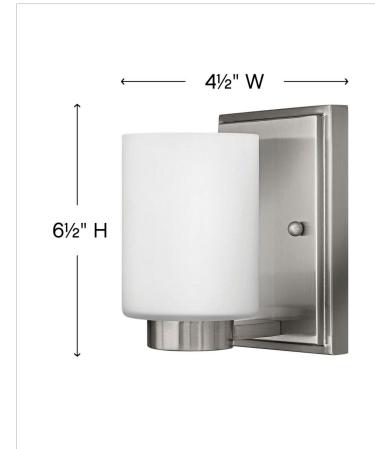

## SINGLE LIGHT VANITY

Miley's chic design complements a variety of decors with its sleek lines and elegant glass shape. The cast stepped back plate and cast glass holders in Chrome or Brushed Nickel finishes add to its beauty.

| DETAILS   |                |
|-----------|----------------|
| FINISH:   | Brushed Nickel |
| MATERIAL: | Metal          |
| GLASS:    | Etched White   |
| DIMMABLE: | Yes            |

| DIMENSIONS     |               |
|----------------|---------------|
| WIDTH:         | 4.5"          |
| HEIGHT:        | 6.5"          |
| WEIGHT:        | 2lb           |
| BACK PLATE:    | 4.5"W X 6.5"H |
| EXTENSION:     | 5.3"          |
| TOP TO OUTLET: | 3.25"         |