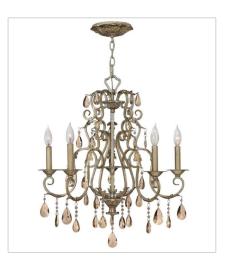

**FINISH**: Silver Leaf **SHADE**: Off-White Organza Fabric

4772SL TWO LIGHT SCONCE 12.5" W, 19" H Socketed 2-5w Cand. LED, 60w Equiv.

**4770SH** OPTIONAL SHADE 4" W, 4.8" H

4775SL MEDIUM SINGLE TIER 24" W, 25" H Socketed 5-5w Cand. LED, 60w Equiv.