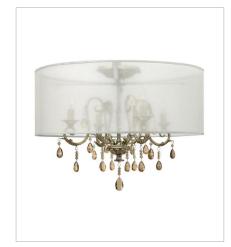

## CARLTON

Carlton's elegant petite candelabra iron design, finished in authentic Silver Leaf, makes a sophisticated statement with luxurious amber pearl crystals, optional translucent organza shade and ornate details.

**FINISH**: Silver Leaf **SHADE**: Off-White Organza Fabric

4772SL TWO LIGHT SCONCE 12.5" W, 19" H Socketed 2-5w Cand. LED, 60w Equiv.

**4770SH** OPTIONAL SHADE 4" W, 4.8" H

4775SL MEDIUM SINGLE TIER 24" W, 25" H Socketed 5-5w Cand. LED, 60w Equiv.