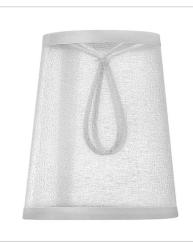

**FINISH**: Silver Leaf **SHADE**: Off-White Organza Fabric

4772SL TWO LIGHT SCONCE 12.5" W, 19" H Socketed 2-5w Cand. LED, 60w Equiv.

**4770SH** OPTIONAL SHADE 4" W, 4.8" H

4775SL MEDIUM SINGLE TIER 24" W, 25" H Socketed 5-5w Cand. LED, 60w Equiv.