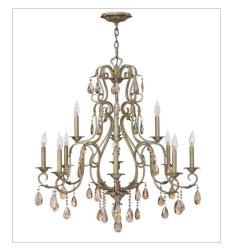

4778SL LARGE TWO TIER 35" W, 36.5" H Socketed 12-5w Cand. LED, 60w Equiv.

4779SL DOUBLE XL THREE TIER CHANDE... 45" W, 45.5" H Socketed 21-5w Cand. LED, 40w Equiv.

4771SL MEDIUM SEMI-FLUSH MOUNT 24" W, 17.5" H Socketed 4-5w Cand. LED, 60w Equiv.