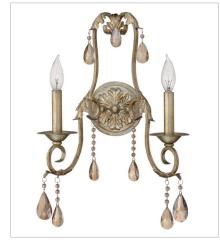

## CARLTON

Carlton's elegant petite candelabra iron design, finished in authentic Silver Leaf, makes a sophisticated statement with luxurious amber pearl crystals, optional translucent organza shade and ornate details.

**FINISH**: Silver Leaf **SHADE**: Off-White Organza Fabric

4772SL TWO LIGHT SCONCE 12.5" W, 19" H Socketed 2-5w Cand. LED, 60w Equiv.

**4770SH** OPTIONAL SHADE 4" W, 4.8" H

4775SL MEDIUM SINGLE TIER 24" W, 25" H Socketed 5-5w Cand. LED, 60w Equiv.