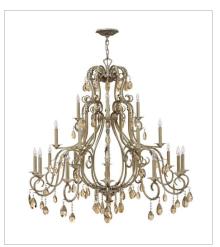

## CARLTON

Carlton's elegant petite candelabra iron design, finished in authentic Silver Leaf, makes a sophisticated statement with luxurious amber pearl crystals, optional translucent organza shade and ornate details.

4778SL LARGE TWO TIER 35" W, 36.5" H Socketed 12-5w Cand. LED, 60w Equiv.

4779SL DOUBLE XL THREE TIER CHANDE... 45" W, 45.5" H Socketed 21-5w Cand. LED, 40w Equiv.

4771SL MEDIUM SEMI-FLUSH MOUNT 24" W, 17.5" H Socketed 4-5w Cand. LED, 60w Equiv.