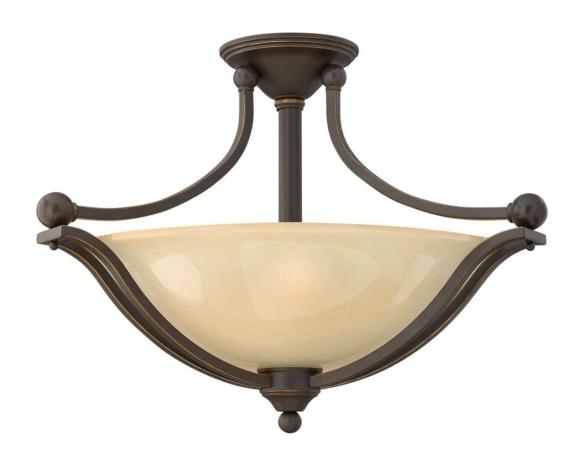

## 46690B

The graceful lines of Bolla's sweeping double arms create a soft elegance while heavy cast spheres perched at the tips add to its innovative style. The strong proportions of the arms contrast with the subtle bell shaped glass, combining both traditional and modern details.

FINISH: Olde Bronze

GLASS: Light Amber Seedy

WIDTH: 23.3" HEIGHT: 16" DEPTH: 0

**LIGHT SOURCE**: Socketed

WATTAGE: 3-14w Med. LED, 100w Equiv. or 3-100w Med.

**HINKLEY** 33000 Pin Oak Parkway Avon Lake, OH 44012 **PHONE: (440) 653-5500** Toll Free: 1 (800) 446-5539 hinkley.com