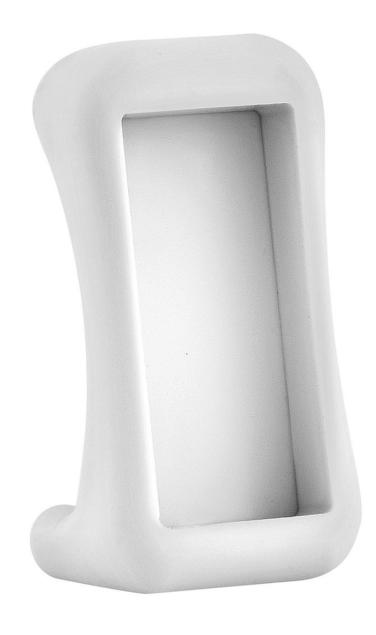

## SI980014

The HIRO Remote Stand, designed for use with any HIRO Remote, provides another opportunity to customize your Hinkley fan experience. The expertly constructed design is convertible to help you find the application that's most comfortable for you. Use the stand vertically to prop the remote upright or flip it to hold the remote horizontally for easy button access in any position. Plus, the soft molded silicone material offers a comfortable, ergonomic grip if you choose ...