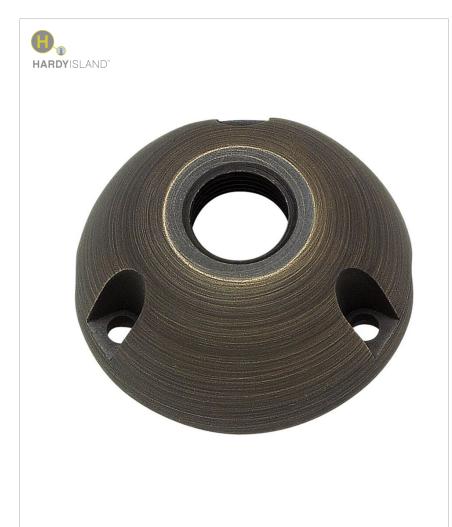

## 16807MZ

## SURFACE MOUNT CAST BRASS

Named after the ruggedly beautiful island off the coast of British Columbia, Hardy Island products are impeccably designed to defy the harshest environments.

| DETAILS   |                |
|-----------|----------------|
| FINISH:   | Matte Bronze   |
| MATERIAL: | Cast Brass     |
| DIMMABLE: | DOES NOT APPLY |

| DIMENSIONS |      |
|------------|------|
| WIDTH:     | 2.8" |
| HEIGHT:    | 1.3" |

| LIGHT SOURCE             |     |
|--------------------------|-----|
| TRANSFORMER<br>REQUIRED: | Yes |
| REQUIRED.                |     |