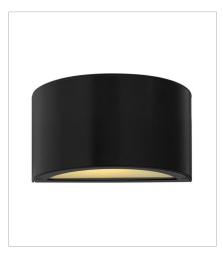

FINISH: Satin Black **GLASS**: Etched Lens

1661SK SMALL DOWN LIGHT WALL MOUNT... 9" W, 5" H Integrated LED 7.50w LED \*Included

1662SK SMALL UP/DOWN LIGHT WALL MO... 9" W, 5" H Integrated LED 15w LED \*Included