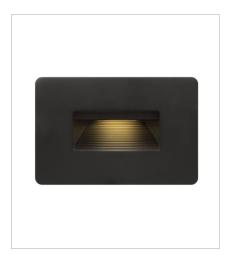

FINISH: Satin Black GLASS: Etched Lens

15508SK LED 2700K STEP LIGHT 12V HO... 4.5" W, 3" H Integrated LED 3.80w LED \*Included

58504SK
LED 2700K STEP LIGHT 120V V...
3" W, 4.5" H
Integrated LED
4w LED \*Included