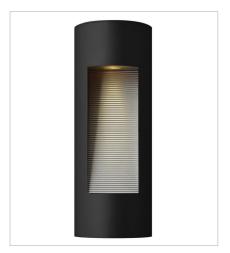

1660SK MEDIUM WALL MOUNT LANTERN 6" W, 16" H Socketed 2-7w GU10 LED, 20w Equiv.

**HINKLEY** 33000 Pin Oak Parkway Avon Lake, OH 44012 **PHONE: (440) 653-5500** Toll Free: 1 (800) 446-5539 hinkley.com