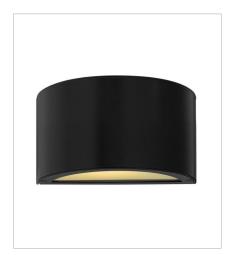

FINISH: Satin Black **GLASS**: Etched Lens

1661SK SMALL DOWN LIGHT WALL MOUNT... 9" W, 5" H Integrated LED 7.50w LED \*Included

1662SK SMALL UP/DOWN LIGHT WALL MO... 9" W, 5" H Integrated LED 15w LED \*Included