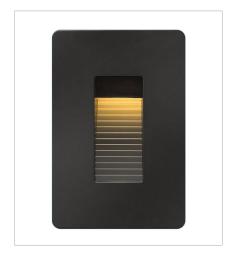

FINISH: Satin Black **GLASS**: Etched Lens

1661SK SMALL DOWN LIGHT WALL MOUNT... 9" W, 5" H Integrated LED 7.50w LED \*Included

1662SK SMALL UP/DOWN LIGHT WALL MO... 9" W, 5" H Integrated LED 15w LED \*Included