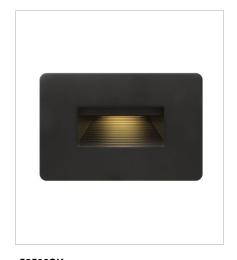

**58506SK3K**LED 3000K STEP LIGHT 120V H...
4.8" W, 4.5" H
Integrated LED
4w LED \*Included

58508SK
LED 2700K STEP LIGHT 120V ...
4.5" W, 3" H
Integrated LED
4w LED \*Included

58508SK3K LED 3000K STEP LIGHT 120V H... 4.5" W, 3" H Integrated LED 4w LED \*Included