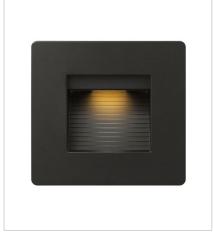

**58506SK3K**LED 3000K STEP LIGHT 120V H...
4.8" W, 4.5" H
Integrated LED
4w LED \*Included

58508SK
LED 2700K STEP LIGHT 120V ...
4.5" W, 3" H
Integrated LED
4w LED \*Included

58508SK3K LED 3000K STEP LIGHT 120V H... 4.5" W, 3" H Integrated LED 4w LED \*Included