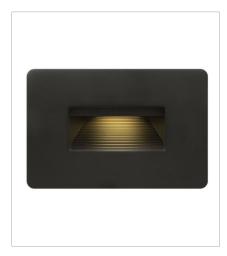

FINISH: Satin Black GLASS: Etched Lens

15508SK LED 2700K STEP LIGHT 12V HO... 4.5" W, 3" H Integrated LED 3.80w LED \*Included

58504SK
LED 2700K STEP LIGHT 120V V...
3" W, 4.5" H
Integrated LED
4w LED \*Included