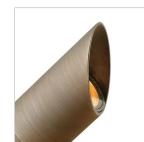

#### SMALL SPOT LIGHT

Named after the ruggedly beautiful island off the coast of British Columbia, Hardy Island products are impeccably designed to defy the harshest environments.

| DETAILS   |                                            |
|-----------|--------------------------------------------|
| FINISH:   | Matte Bronze                               |
| MATERIAL: | Cast Brass                                 |
| GLASS:    | Clear Lens                                 |
| DIMMABLE: | YES - WITH DIMMABLE<br>LAMP (NOT INCLUDED) |

#### PRODUCT DETAILS:

- Hardy Island Series products carry a lifetime limited warranty
- Suitable for use in wet (outdoor direct rain) locations as defined by NEC and CEC. Meets United States UL Underwriters Laboratories & CSA Canadian Standards Association Product Safety Standards
- Classic lines and heritage details complement traditional architecture
- For more information on how to control your landscape lighting via the Hinkley Home Automation App, click here.
- The Hardy Island Collection, named for the ruggedly beautiful island off the coast of British Columbia, defies the harshest environments in style with landscape lighting that features fully enclosed bulbs and a rich weathered brass finish that will mature naturally over time.
- A wiring kit and ground spike are supplied
- · Photometrics are based off bulb photometrics.