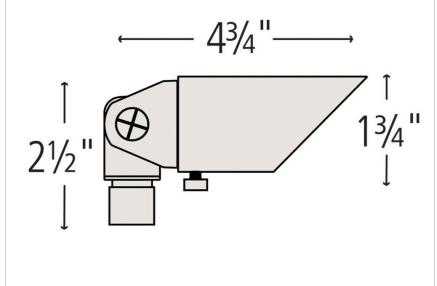

## DIMENSIONS WIDTH: 4

| WIDTH:  | 4.8"  |
|---------|-------|
| HEIGHT: | 2.5"  |
| DEPTH:  | 1.8   |
| WEIGHT: | 1.5lb |

| LIGHT SOURCE             |                              |
|--------------------------|------------------------------|
| LIGHT SOURCE:            | Socketed                     |
| WATTAGE:                 | 1-3w MR11 LED, 35w<br>Equiv. |
| VOLTAGE:                 | 12v                          |
| TRANSFORMER<br>REQUIRED: | Yes                          |