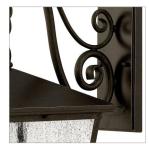

## LARGE WALL MOUNT LANTERN

Trellis is a traditional European hanging wall lantern design in an Aged Zinc finish with clear glass or Regency Bronze with clear seedy glass. The large scroll arm detail, cast loop finial and true rivet detail create a refined elegance.