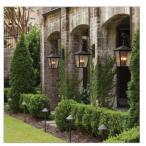

## LARGE WALL MOUNT LANTERN

Trellis is a traditional European hanging wall lantern design in an Aged Zinc finish with clear glass or Regency Bronze with clear seedy glass. The large scroll arm detail, cast loop finial and true rivet detail create a refined elegance.