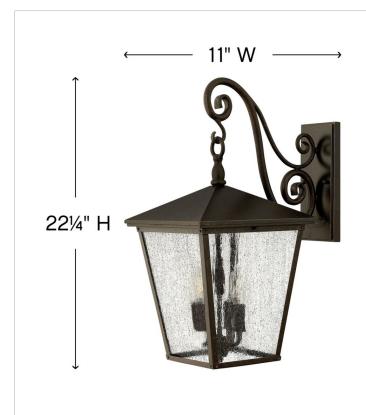

| DIMENSIONS     |              |
|----------------|--------------|
| WIDTH:         | 11"          |
| HEIGHT:        | 22.3"        |
| WEIGHT:        | 9lb          |
| BACK PLATE:    | 4.5"W X 10"H |
| EXTENSION:     | 16.3"        |
| TOP TO OUTLET: | 8"           |