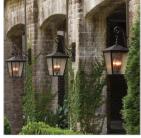

## LARGE WALL MOUNT LANTERN

Trellis is a traditional European hanging wall lantern design in an Aged Zinc finish with clear glass or Regency Bronze with clear seedy glass. The large scroll arm detail, cast loop finial and true rivet detail create a refined elegance.