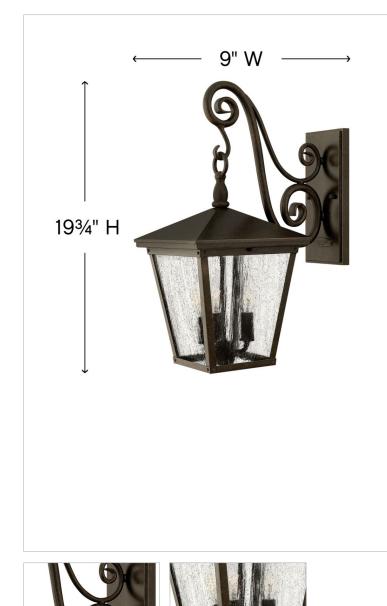

#### DIMENSIONS

| DIMENSIONS     |              |
|----------------|--------------|
| WIDTH:         | 9"           |
| HEIGHT:        | 19.8"        |
| WEIGHT:        | 6lb          |
| BACK PLATE:    | 4.5"W X 10"H |
| EXTENSION:     | 14.3"        |
| TOP TO OUTLET: | 8"           |