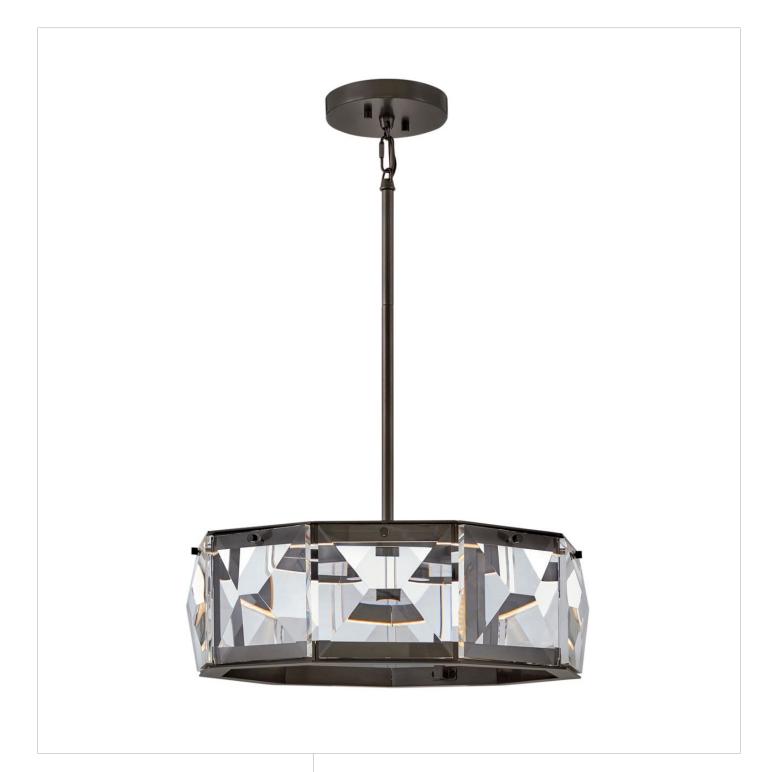

## **JOLIE**

MEDIUM LED CONVERTIBLE SEMI-FLUSH MOUNT

## FR30103BX

Jolie is a unique blend of sophistication, style, and technology. Integrated LEDs are sleekly concealed within gleaming Heritage Brass rings at the top and bottom of the design. Robust blocks of faceted crystal radiate with light, creating a transfixing silhouette while providing outstanding illumination.

FINISH: Black Oxide

**GLASS**: Faceted Clear Crystal

**WIDTH**: 19.5" **HEIGHT**: 11" **DEPTH**: 0

**LIGHT SOURCE**: Integrated LED

**HINKLEY** 33000 Pin Oak Parkway Avon Lake, OH 44012 **PHONE: (440) 653-5500** Toll Free: 1 (800) 446-5539 hinkley.com