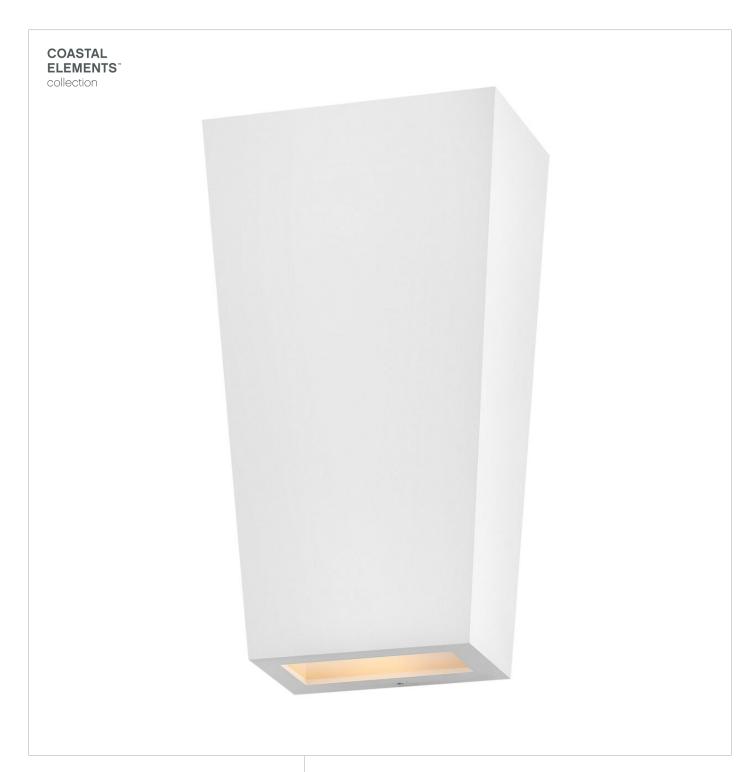

## **CRUZ**

SMALL WALL MOUNT LANTERN

## 13020TW-LL

Cruz catches the eye with its modern, sleek design and trapezoidal silhouette. Available in Black and Textured White finish options, Cruz emits a beautiful wall wash illumination through the etched glass to enhance modern façades. Mounting versatility allows individuals to display either the small or large side up or down. LED bulb is included.

FINISH: Textured White GLASS: Etched Lens

WIDTH: 6"
HEIGHT: 11"
DEPTH: 0

**LIGHT SOURCE**: Socketed

WATTAGE: 2-6.50w GU10 LED \*Included

**HINKLEY** 33000 Pin Oak Parkway Avon Lake, OH 44012 **PHONE: (440) 653-5500** Toll Free: 1 (800) 446-5539 hinkley.com