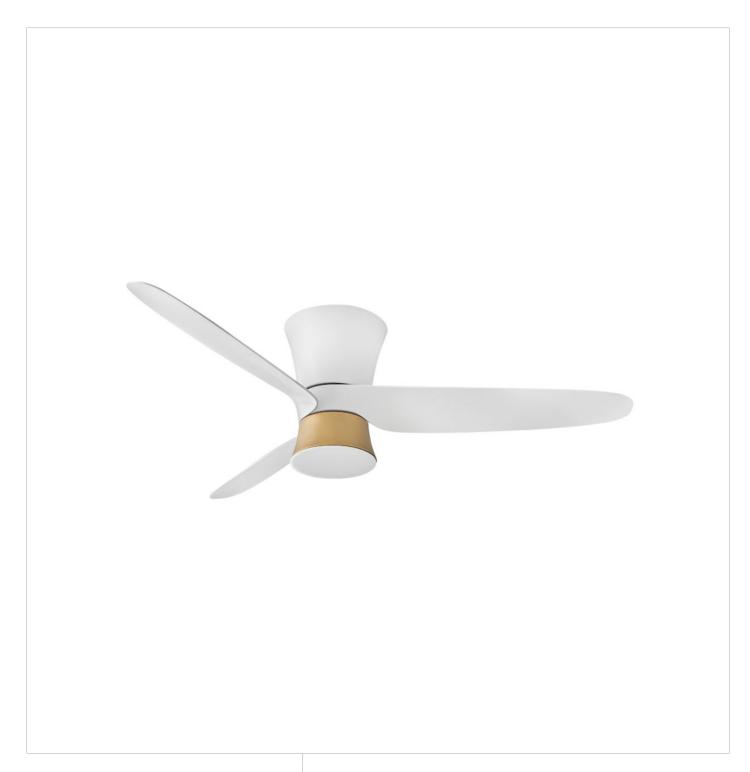

## 905452FMW-LDD

Neo flush mount fan blends clean lines, aesthetic appeal, and practicality. Featuring a sleek wrapped fan blade design in Matte Black or Matte White to provide just the right balance of modern style. Ideal for interior spaces and covered outdoor areas, Neo incorporates integrated LED and DC motor technology to deliver excellent energy efficiency. Operated by the HIRO control or WiFi-compatible with the Hinkley app.

FINISH: Matte White

**GLASS**: White Polycarbonate

WIDTH: 52" HEIGHT: 13" DEPTH: 0

**BLADE COUNT**: 3

**HINKLEY** 33000 Pin Oak Parkway Avon Lake, OH 44012 **PHONE: (440) 653-5500** Toll Free: 1 (800) 446-5539 hinkley.com