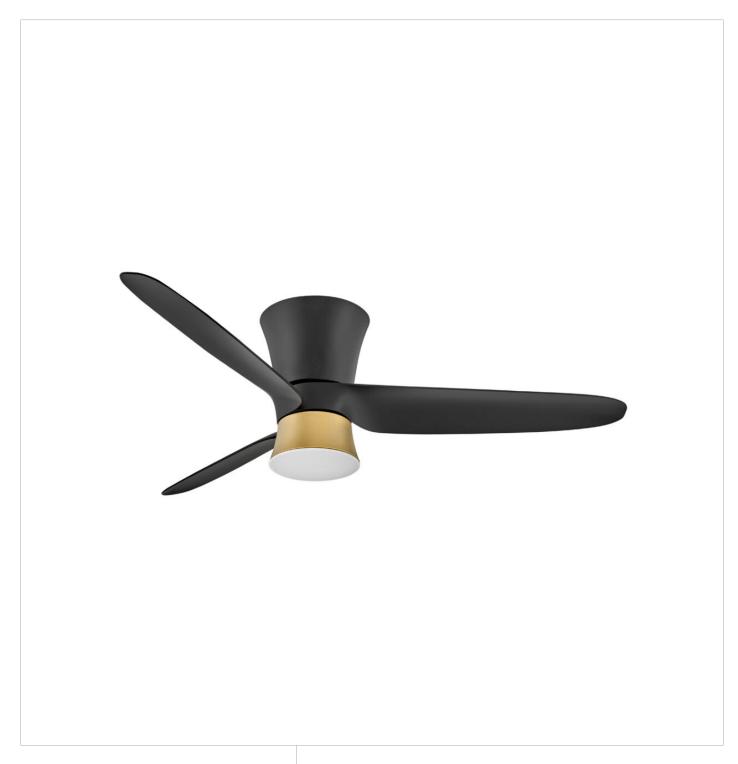

## 905452FMB-LDD

Neo flush mount fan blends clean lines, aesthetic appeal, and practicality. Featuring a sleek wrapped fan blade design in Matte Black or Matte White to provide just the right balance of modern style. Ideal for interior spaces and covered outdoor areas, Neo incorporates integrated LED and DC motor technology to deliver excellent energy efficiency. Operated by the HIRO control or WiFi-compatible with the Hinkley app.

FINISH: Matte Black

**GLASS**: White Polycarbonate

WIDTH: 52" HEIGHT: 13" DEPTH: 0

**BLADE COUNT**: 3

**HINKLEY** 33000 Pin Oak Parkway Avon Lake, OH 44012 **PHONE: (440) 653-5500** Toll Free: 1 (800) 446-5539 hinkley.com